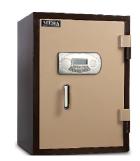

# **MF70E**

| EXTERIOR [HWD]         | INTERIOR [HWD]           | INTERIOR<br>[CU.FT.] | WEIGHT  |
|------------------------|--------------------------|----------------------|---------|
| 27½" x 195/8" x 187/8" | 175/8" x 133/4" x 121/4" | 1.7                  | 220 lbs |

#### **DOOR**

- Door has an overall thickness of 4"
- 1" diameter solid steel locking bolts
- · Heavy-duty solid steel hinges
- Inner locking 3/4" x 3 1/2" steel deadbolts

#### **BODY**

- Body has an overall thickness of 2 ½"
- · 2 story impact rating, factory tested
- One anchor hole provided [anchor kit included]
- Heavy-duty lockable drawer for storage convenience

#### **LOCK**

- · Concealed emergency key system
- External power pack
- Large easy to read illuminated display
- Mutiple invalid code defense feature
- Battery operated [batteries included]

### **SECURITY FEATURES & FIRE PROTECTION**

- All steel construction
- Impact rated
- · U.L. Fire protection
- 1" diameter solid steel locking bolts
- Anchor hole(s)