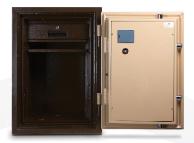

# **MF70E**

| EXTERIOR [HWD]         | INTERIOR [HWD]           | INTERIOR<br>[CU.FT.] | WEIGHT  |
|------------------------|--------------------------|----------------------|---------|
| 27½" x 195/8" x 187/8" | 175/8" x 133/4" x 121/4" | 1.7                  | 220 lbs |

#### **DOOR**

- Door has an overall thickness of 4"
- 1" diameter solid steel locking bolts
- · Heavy-duty solid steel hinges
- Inner locking 3/4" x 3 1/2" steel deadbolts

#### **BODY**

- Body has an overall thickness of 2 ½"
- · 2 story impact rating, factory tested
- One anchor hole provided [anchor kit included]
- Heavy-duty lockable drawer for storage convenience