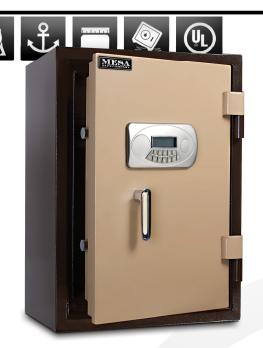

# **MF70E**

| EXTERIOR [HWD]         | INTERIOR [HWD]           | INTERIOR<br>[CU.FT.] | WEIGHT  |
|------------------------|--------------------------|----------------------|---------|
| 27½" x 195/8" x 187/8" | 175/8" x 133/4" x 121/4" | 1.7                  | 220 lbs |

#### **DOOR**

- Door has an overall thickness of 4"
- 1" diameter solid steel locking bolts
- · Heavy-duty solid steel hinges
- Inner locking 3/4" x 3 1/2" steel deadbolts

#### **BODY**

- Body has an overall thickness of 2 ½"
- · 2 story impact rating, factory tested
- One anchor hole provided [anchor kit included]
- Heavy-duty lockable drawer for storage convenience

#### **LOCK**

- · Concealed emergency key system
- External power pack
- Large easy to read illuminated display
- Mutiple invalid code defense feature
- Battery operated [batteries included]

### **SECURITY FEATURES & FIRE PROTECTION**

- All steel construction
- Impact rated
- · U.L. Fire protection
- 1" diameter solid steel locking bolts
- Anchor hole(s)