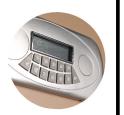

#### **LOCK**

- · Concealed emergency key system
- External power pack
- Large easy to read illuminated display
- Mutiple invalid code defense feature
- Battery operated [batteries included]