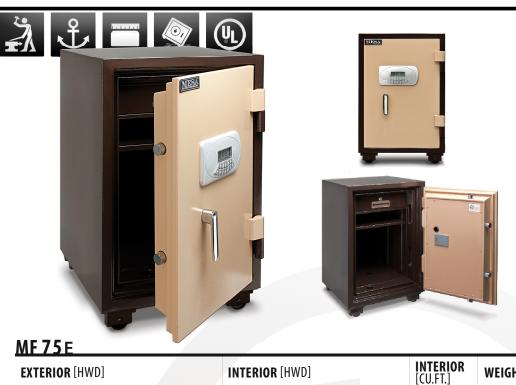

# **SAFE FEATURES**

27½" x 19¾" x 19¼"

**EXTERIOR** [HWD]

### DOOR

- Door has an overall thickness of 3 ¾"
- 1 1/8" diameter solid steel locking bolts
- · Heavy-duty solid steel hinges
- Inner locking 1/8" x 4 3/4" steel deadbolts

#### **BODY**

171/8" x 141/4" x 131/4"

**INTERIOR** [HWD]

- Body has an overall thickness of 2 ¾"
- · 2 story impact rating, factory tested
- · One anchor hole provided [anchor kit included]
- · Heavy-duty lockable drawer for storage convenience
- Removable casters & 1 anchor hole + kit provided

#### LOCK

- · Concealed emergency key system
- · External power pack
- Large easy to read illuminated display
- · Mutiple invalid code defense feature
- Battery operated [batteries included]

#### **SECURITY FEATURES & FIRE PROTECTION**

- All steel construction [Burglary protection]
- Impact rated [withstands a 2-story drop]
- U.L. Fire protection [1 hour 350°F]
- 1 1/8" diameter solid steel locking bolts [Fights against pry attacks]
- Anchor hole(s)