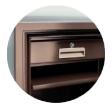

#### **BODY**

171/8" x 141/4" x 131/4"

**INTERIOR** [HWD]

- Body has an overall thickness of 2 ¾"
- · 2 story impact rating, factory tested
- · One anchor hole provided [anchor kit included]
- · Heavy-duty lockable drawer for storage convenience
- Removable casters & 1 anchor hole + kit provided