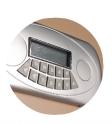

#### LOCK

- · Concealed emergency key system
- · External power pack
- Large easy to read illuminated display
- · Mutiple invalid code defense feature
- Battery operated [batteries included]