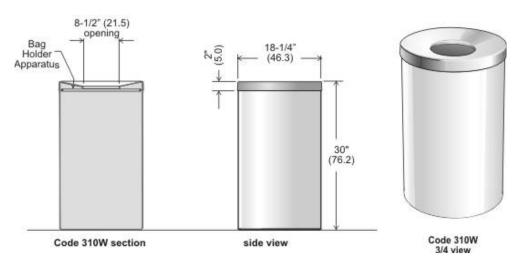

## **Lobby Waste Receptacle**

Code 310W: Large capacity all metal waste receptacle, white powder coat finish.

## **Specifications:**

**Site Location:** This free standing waste receptacle is ideal for high traffic areas requiring the quality and durability of an all metal unit without the commitment of wall mounting. The 310B offers clean geometric design lines with radius corners, ideal for lobbies and reception areas. **Features:** All metal construction in white powder coat finish. Spun 18 ga. type 304 stainless steel top. One piece roll formed 22 gauge steel body. 22 ga. steel spun bottom. Comes with standard bag holder apparatus.

Volume: 125 litres (27.5 lmp. gal., 33 gal. US).

Packaging: Shipped in a durable corrugated container.

Description and specifications applicable on date issued. Frost reserves the right to make improvements or changes without notice.