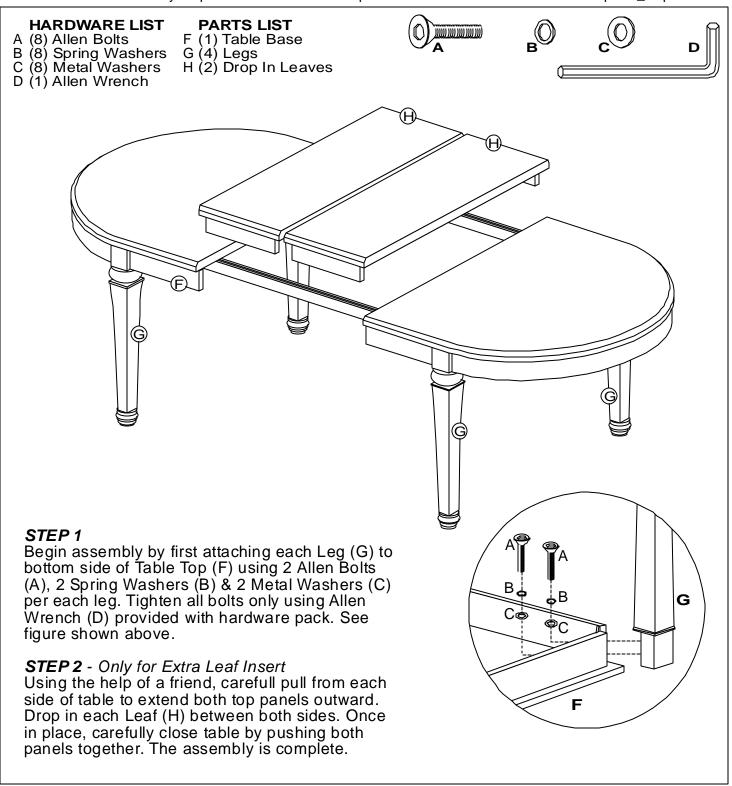

## NORTHERN HEIGHTS TABLE

Model #4439-816 Oval Table W/ Leaf

Customer Service Phone Number: 502 562-0000 09-03-04

Examine all packaging material for small parts that may have come loose during shipment. Periodic checks are recommended to insure that all components are in proper position, tight and free from damage. Keep this assembly instruction for future reference. Adult assembly required. Online Parts Request Form: www.hillsdalehouse.com/parts\_request.html