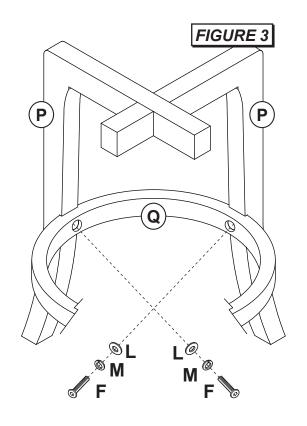

# STEP 3 - Figure 3

Insert Bottom Round Stretcher (Q) in between Leg Panels (P) and secure with 4 Bolts (F), 4 Spring Washers (M) and 4 Flat Washers (L). Tighten bolts with Allen Wrench (J or K) provided.