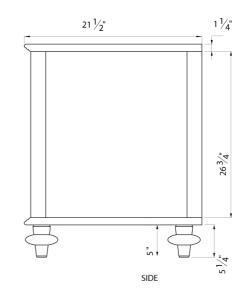

# HUNTINGTON ST14-24 SPECIFICATION SHEET

## **PRODUCT DIAGRAM**

### NOMINAL DEMENSIONS

• 24" Width x 21.5" Depth x 34.375" Height