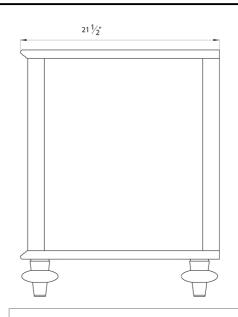

#### **ROUGH-IN DIMENSIONS**

### NOMINAL DEMENSIONS

• 24" Width x 21.5" Depth x 34.375" Height