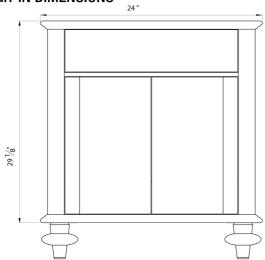

#### **ROUGH-IN DIMENSIONS**

### NOMINAL DEMENSIONS

• 24" Width x 21.5" Depth x 34.375" Height