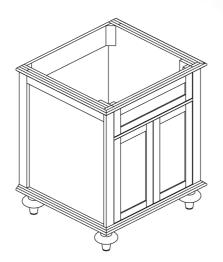

# HUNTINGTON ST14-24 SPECIFICATION SHEET

## **PRODUCT DIAGRAM**

### **FEATURES**

- Two soft-closing doors
- Four gourd style legs
- Sophisticated elegance