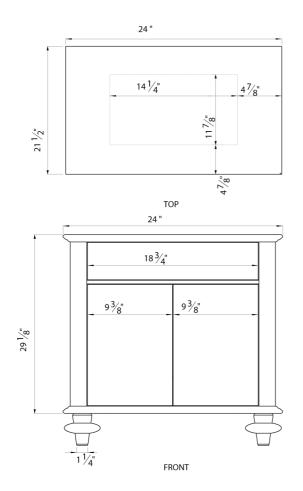

# HUNTINGTON ST14-24 SPECIFICATION SHEET

## **PRODUCT DIAGRAM**

### NOMINAL DEMENSIONS

• 24" Width x 21.5" Depth x 34.375" Height