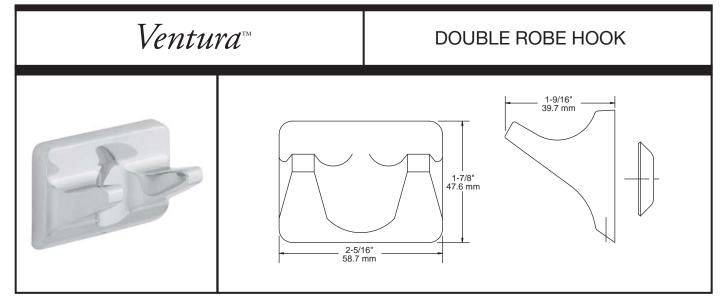

Wall Plate - Steel, Zinc Plated

INSTALLATION: Mount wall plate bracket(s) per installation instructions with supplied

fasteners. Slip product over wall plate(s) and tighten set screws until secure.

OPTIONAL FASTENER INFORMATION:

Wood blocking is preferable behind all wall surfaces. If wood blocking is not

available, the following fasteners are suggested: Tile/Masonry - Plastic or

Lead Anchors, Plaster/Drywall - Toggle Bolts.

SPECIFICATION: Surface mounted double robe hook shall be model

(fill in model number) by Liberty Hardware Manufacturing Corporation.