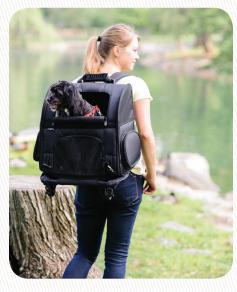

### Description

- It's a Roller Bag The Smart-Level™ platform will not tip but keep your pet on a flat comfortable surface even when you are pulling behind you.
- It's a Backpack Throw it over your shoulders for a quick trip over rough terrain
- It's α Portable Den Lay it down on its' side to give your pet a familiar resting area anywhere you go.
- It's a Car Restraint Easily attaches with seatbelt.

#### Other Key Features:

- Large Smart-Comfort<sup>™</sup> pad on bottom and back
- 2 Side Storage pockets (for leashes, treats, toys)
- Easy entry access to the top and front
- 2 position pull lever height adjustment
- · Hide-a-away backpack shoulder pads
- · 4 wheels provide smooth ride