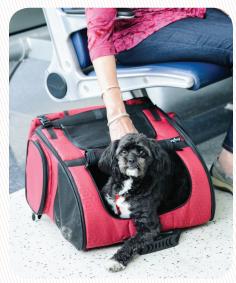

### Description

- It's a Roller Bag The Smart-Level™ platform will not tip but keep your pet on a flat comfortable surface even when you are pulling behind you.
- It's a Backpack Throw it over your shoulders for a quick trip over rough terrain
- It's α Portable Den Lay it down on its' side to give your pet a familiar resting area anywhere you go.
- It's a Car Restraint Easily attaches with seatbelt.

#### Color Options

• Zebra - Red Geometric - Black Geometric

RC2000 - (Holds up to 20 lbs.)

• 19" H x 11.5" L x 18.5" W

RC1000 - (Holds up to 10 lbs.)

• 19" H x 10.5" L x 16.5" W