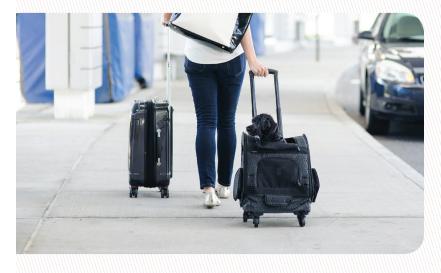

### Description

- It's a Roller Bag The Smart-Level™ platform will not tip but keep your pet on a flat comfortable surface even when you are pulling behind you.
- It's a Backpack Throw it over your shoulders for a quick trip over rough terrain
- It's α Portable Den Lay it down on its' side to give your pet a familiar resting area anywhere you go.
- It's a Car Restraint Easily attaches with seatbelt.

#### Other Key Features:

- Large Smart-Comfort<sup>™</sup> pad on bottom and back
- 2 Side Storage pockets (for leashes, treats, toys)
- Easy entry access to the top and front
- 2 position pull lever height adjustment
- · Hide-a-away backpack shoulder pads
- · 4 wheels provide smooth ride