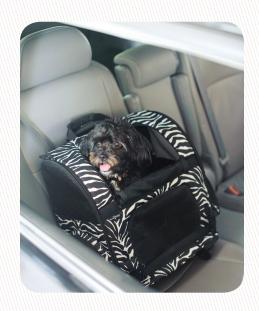

### Description

- It's a Roller Bag The Smart-Level™ platform will not tip but keep your pet on a flat comfortable surface even when you are pulling behind you.
- It's a Backpack Throw it over your shoulders for a quick trip over rough terrain
- It's α Portable Den Lay it down on its' side to give your pet a familiar resting area anywhere you go.
- It's a Car Restraint Easily attaches with seatbelt.