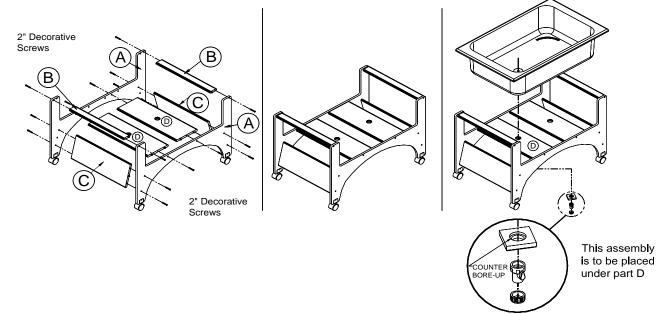

### Assembly Instructions: (drawing will differ slightly for the 2872JC)

- 1. Remove the cover and the plastic tub (not shown on drawing) and set aside.
- 2. Place one side "A" flat on the floor with all of the holes facing up.
- 3. Assemble the unit by placing all parts "B", "C", and "D" in the appropriate holes using the alignment dowels to temporarily hold the assembly together.
- 4. Place the other side "A" with all of the holes facing down on top of parts "B", "C", and "D" by aligning the dowels pins with the holes in the side to hold them temporarily in place.
- 5. Install the screws in the holes in the side and tighten all of the screws securely with the provided hex key wrench (Allen wrench).
- 6. Carefully turn the whole unit over and repeat step #5.
- 7. Place the table upright and install the plastic tub in the table frame, making sure the spout on the tub goes into the hole on one of the under-tub supports "**D**".
- 8. Install the spacer washer over the spout and thread the valve on the spout. Tighten the valve. When done properly the spacer will still be able to turn freely. (NOTE: As illustrated the counter bore on the washer must be facing up)
- 9. Thread the cap on the valve and tighten. **NOTE: If leaking occurs around valve unscrew the valve and remove one of the rubber washers from the valve and retighten.**
- 10. Set the cover on the tub.
- 11. If you experience any difficulties when assembling this product, please contact the Jonti-Craft Customer Relations Team at (800) 543-4149 or sales@jonti-craft.com. All other requests for assistance must be directed to your Jonti-Craft Dealer.