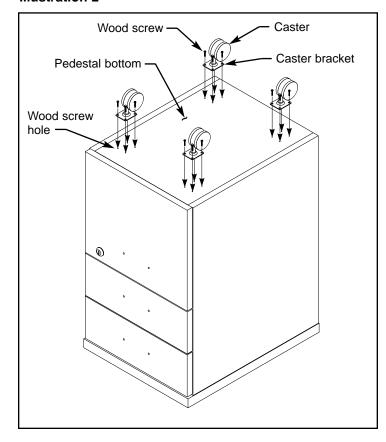

### Illustration 2

### Caster Installation (refer to Illustration 2):

- 1. Empty all contents from pedestal drawers. Close and lock pedestal.
- 2. Carefully set pedestal upside down on cardboard or a carpeted surface.
- Locate pre-punched holes in bottom of pedestal.
- Align holes in caster brackets (from caster pack) with pre-punched holes in bottom of pedestal.
- 5. Use the ¹/₄" hex head screwdriver to install wood screws (from screw pack) through holes in caster brackets and into pre-punched holes in pedestal bottom. Fully tighten screws
- 6. Set pedestal upright.