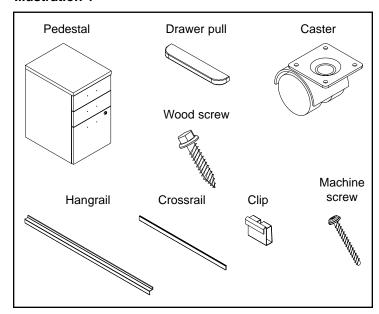

#### Illustration 1

### This assembly includes (Illustration 1):

Three Drawer Pedestal

- (1) Pedestal
- (3) Drawer pull (pull pack)
- (6) Machine screw (pull pack)
- (4) Caster (caster pack)
- (16) Wood screw (screw pack)
- (2) Hangrail (hangrail pack)
- (2) Crossrail (hangrail pack)
- (4) Clip (hangrail pack)

Two Drawer Pedestal

- (1) Pedestal
- (2) Drawer pull (pull pack)
- (4) Machine screw (pull pack)
- (4) Caster (caster pack)
- (16) Wood screw (screw pack)
- (4) Hangrail (hangrail pack)
- (4) Crossrail (hangrail pack)
- (8) Clip (hangrail pack)