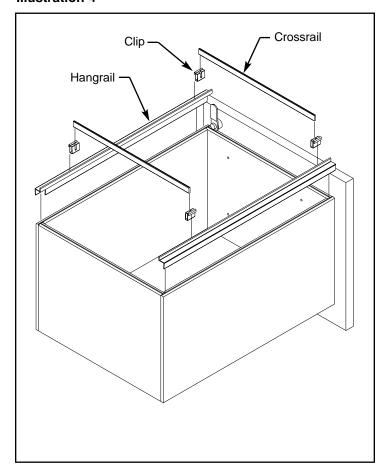

### Illustration 4

### Hangrail Installation (refer to Illustration 4):

- 1. Fully open file (bottom) drawer.
- 2. Install hangrails (from hangrail pack) onto top edge of each drawer side.
- 3. Install clips (from hangrail pack) onto hangrails as shown.
- 4. Insert crossrails (from hangrail pack) into clip notches.
- Adjust placement of crossrails to the width of file folders used.