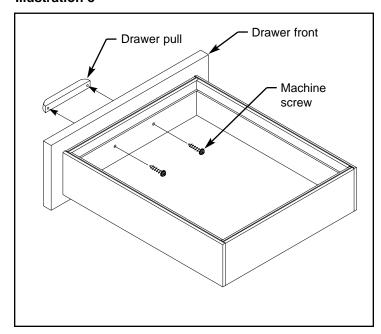

### Illustration 3

### **NOTE**

For clarity, the illustrations show the drawers removed, but installation of drawer pulls and hangrails can be done with drawers installed. It is not required to remove drawers.

### **Drawer Pull Installation (refer to Illustration 3):**

- 1. Fully open drawers and locate holes in drawer fronts.
- 2. Align holes in rear of drawer pulls (from pull pack) with holes in drawer fronts.
- 3. Use the Phillips screwdriver to install machine screws (from pull pack) through rear of drawer fronts and into holes in rear of drawer pulls. Fully tighten screws.