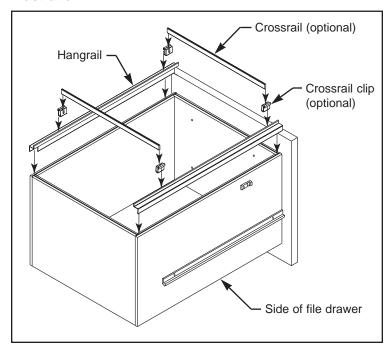

### Illustration 1

# Read all instructions and review illustrations before installing.

Tools required for assembly: None

This assembly includes:
Hangrail (2 per drawer)
Crossrail Clip (optional - 4 per drawer)
Crossrail (optional - 2 per drawer)

## NOTE

The illustration shows the drawer removed, but installation of hangrails can be done with the drawer(s) installed. It is not required to remove drawer(s).

# Hangrail and optional crossrail installation (refer to Illustration 1):

- 1. Open file drawer completely.
- 2. Install hangrails onto top edge of each drawer side.
- 3. Position hangrail clips onto hangrails as shown and insert crossrails into notches in hangrail clips.
- 4. Firmly press down on hangrail clips to lock clips in place.
- Slide crossrails, forward or rearward, to adjust placement of crossrails. Adjust placement of crossrails to the width of the file folders used.