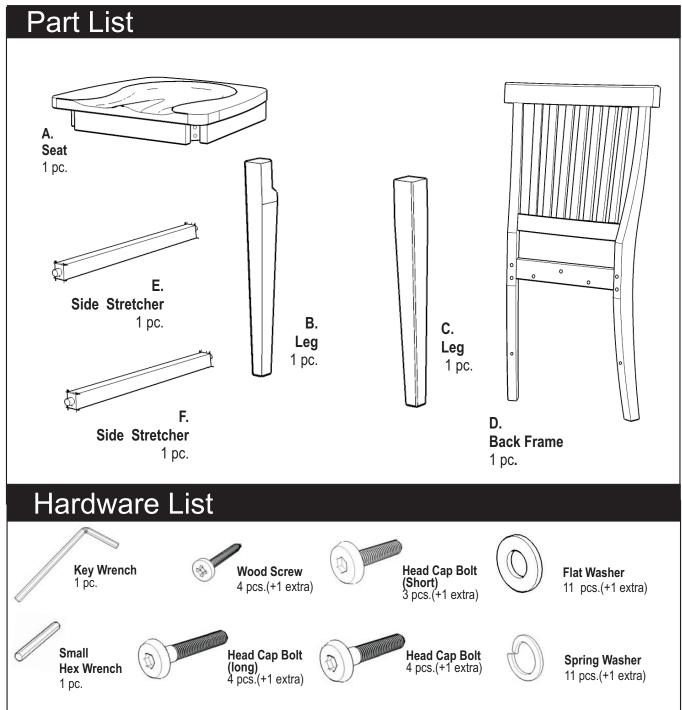

### **IMPORTANT NOTE**

Carefully remove all the parts from the carton and put them individually on a soft cloth to prevent scratches or other damages occuring to the wood parts.

We have taken great care in the design of this product and request that you carefully and strictly follow our assembly instructions to ensure a completed product as it was designed.

Tools required for assembly: Phillips screwdriver