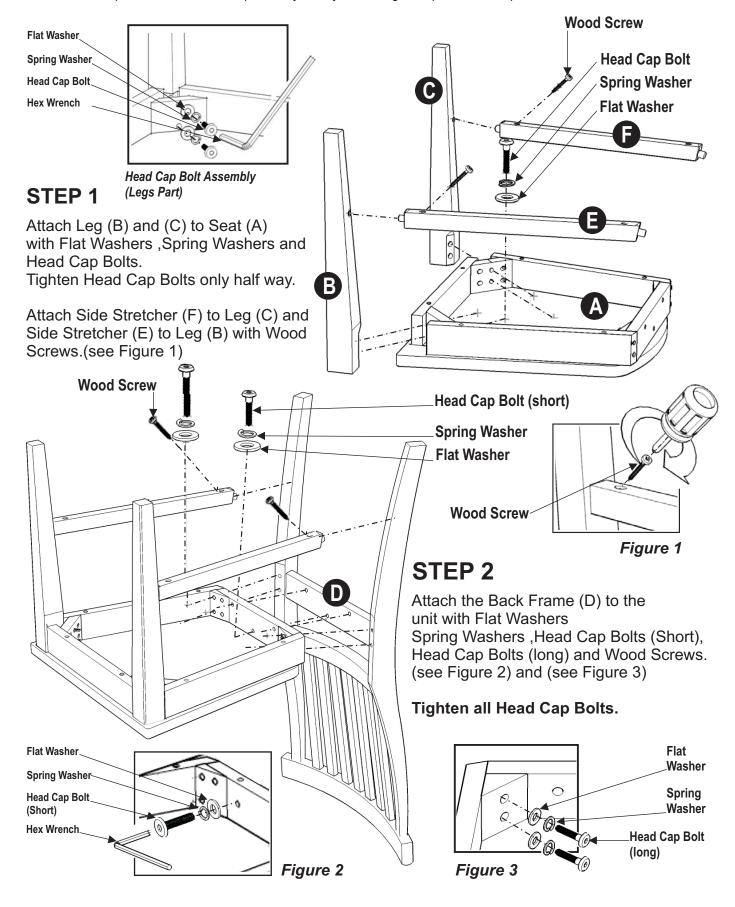

#### **IMPORTANT**

- \* Do not tighten up all the screws until each part is properly assembled.
- \* You should keep Hex Wrench in a safe place as you may need to tighten up the Head Cap Bolts in the future.