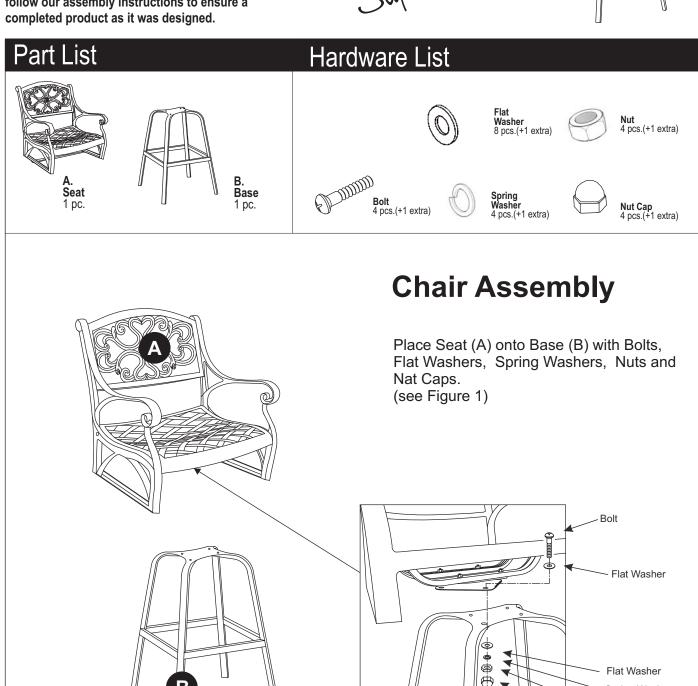

## **IMPORTANT NOTE**

Carefully remove all the parts from the carton and put them individually on a soft cloth to prevent scratches or other damages occuring to the parts.

We have taken great care in the design of this product and request that you carefully and strictly follow our assembly instructions to ensure a completed product as it was designed.

Spring Washer

Nut

 Tools Required For Assembly : <a href="mailto:Phillips">Phillips</a> screwdriver

 Home Styles Consumer Assistance Line 888-680-7460 and 877-831-0319

 servicedesk@homestyles-furniture.com

Figure 1