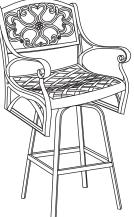

## 88 5554 89 Biscayne Metal Stool

## **IMPORTANT NOTE**

Carefully remove all the parts from the carton and put them individually on a soft cloth to prevent scratches or other damages occuring to the parts.

We have taken great care in the design of this product and request that you carefully and strictly follow our assembly instructions to ensure a completed product as it was designed.



Spring Washer

Nut



 Tools Required For Assembly : <a href="mailto:Phillips">Phillips</a> screwdriver

 Home Styles Consumer Assistance Line 888-680-7460 and 877-831-0319

 servicedesk@homestyles-furniture.com

Figure 1