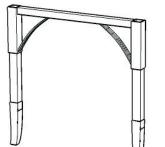

### Part List

B.

Side Frame 1 pc.

Side Frame 1 pc.

Tools required for assembly : <u>Phillips</u> screwdriver

Tools recommended for assembly : Level

Home Styles Consumer Assistance Line 888-680-7460 and 877-831-0319 servicedesk@homestyles-furniture.com