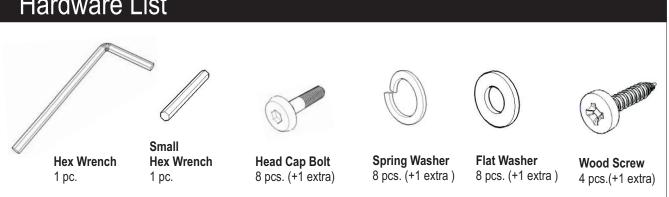

### Part List

B.

Side Frame 1 pc.

Side Frame 1 pc.

Tools required for assembly : <u>Phillips</u> screwdriver

Tools recommended for assembly : Level

Home Styles Consumer Assistance Line 888-680-7460 and 877-831-0319 servicedesk@homestyles-furniture.com