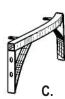

### Part List

B.

Side Frame 1 pc.

Side Frame 1 pc.

Tools required for assembly : <u>Phillips</u> screwdriver

Tools recommended for assembly : Level

Home Styles Consumer Assistance Line 888-680-7460 and 877-831-0319 servicedesk@homestyles-furniture.com