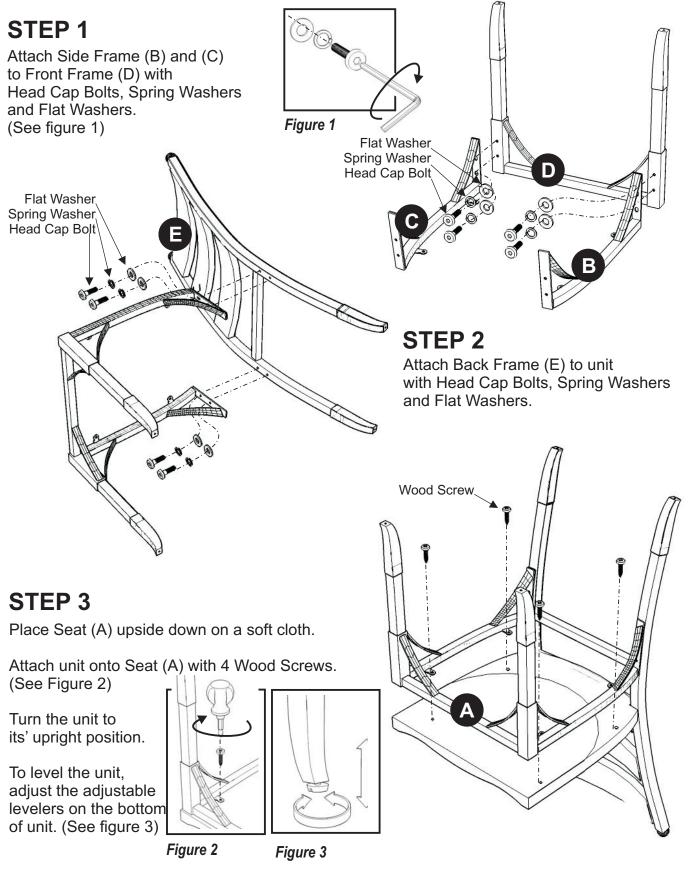

#### IMPORTANT

- \* Do not tighten up all the screws until each part is properly assembled.
- \* You should keep Hex Wrench in a safe place as you may need to tighten up the Head Cap Bolts in the future.
- \* After assembly, item must be level to work properly. Use the included adjustable levelers to level.