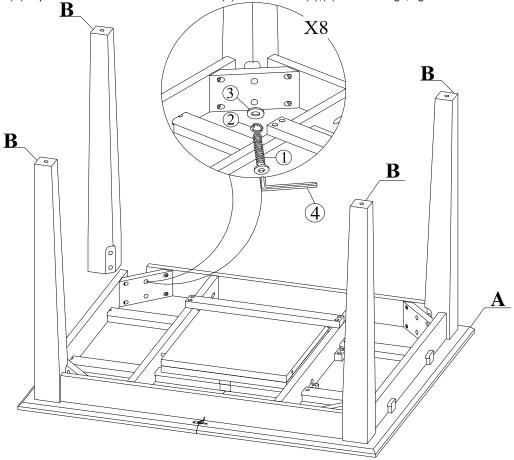

# STEP 1

Place legs (B) in position as shown below. Use bolts (1) and washers (2),(3) to attach legs, tighten with the Allen key (4).

### **HARDWARE LIST**

When unpacking, please be careful not to discard any parts with the packaging. Before continuing, please make sure you have all of the following hardware:

| NO | Description                  | Qty | Sketch | NO | Description               | Qty | Sketch |
|----|------------------------------|-----|--------|----|---------------------------|-----|--------|
| 1  | Bolt<br>(M8x70mm)            | 80  |        | 2  | Lock washer ( Φ8.5xΦ13mm) | 8   |        |
| 3  | Flat washer<br>( Φ8.5xΦ19mm) | 8   |        | 4  | Allen key<br>(4mm)        | 1   |        |