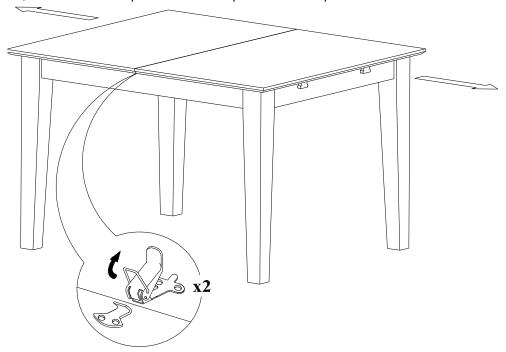

## STEP 2

Stand the table, unlock the table top underneath and pull the 2 side tops to outside direction.

PICASSO TABLE WITH BUTTERFLY LEAF