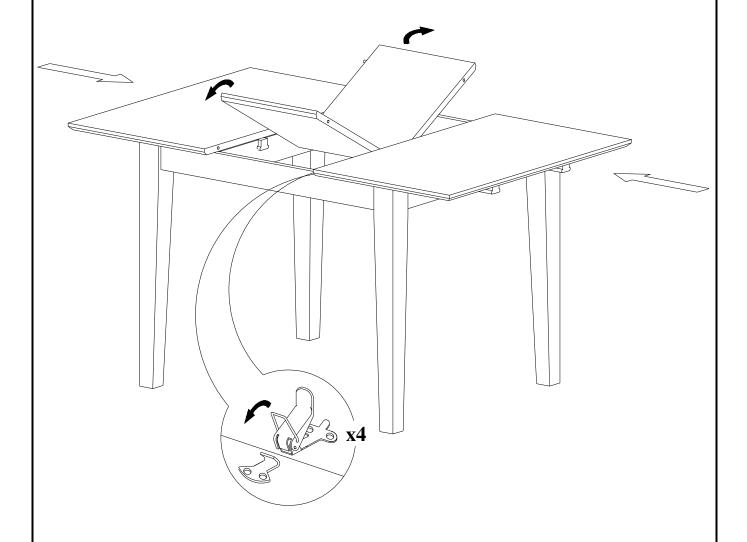

#### STEP 3

Fold the center leaf top and put it underneath, or spread it as your demand, then lock the top as below image.