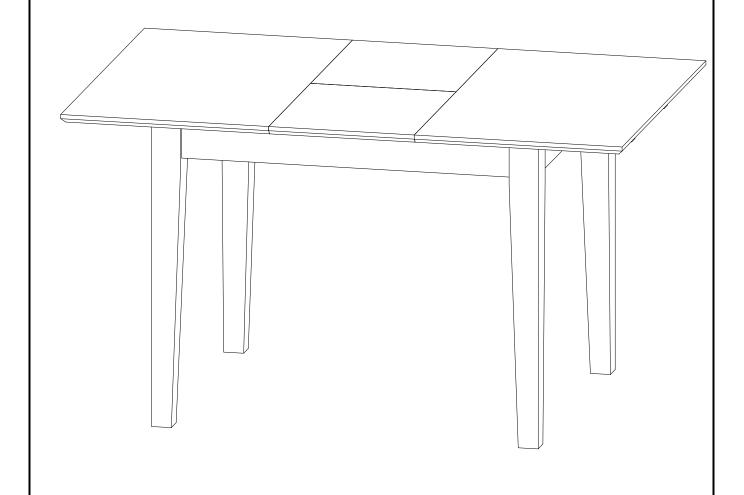

# **ASSEMBLY INSTRUCTIONS**

Description : PICASSO TABLE WITH BUTTERFLY LEAF

Dimension : W.32" x D.48"(60") x H.30"

Cube size : 52.3"x34"x 5.7" NW: 66 LBS

GW: 70.4 LBS

## STEP 2

Stand the table, unlock the table top underneath and pull the 2 side tops to outside direction.

PICASSO TABLE WITH BUTTERFLY LEAF