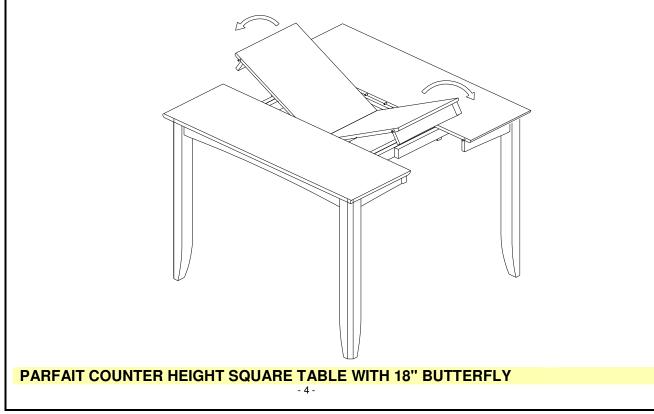

### **STEP 3**

Place the leaf in the center of the open table top. Push the table top closed.