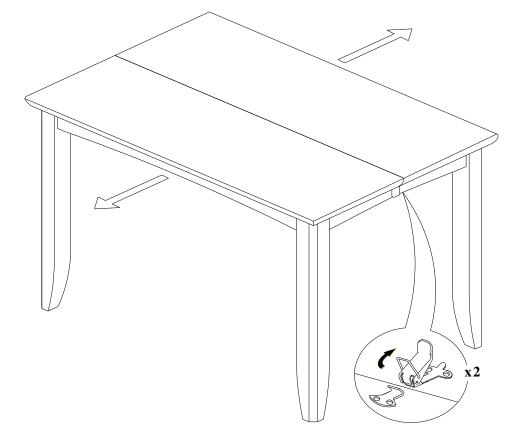

# **STEP 2**

Unlock the table top underneath, at two sides. And then pull the table top apart.