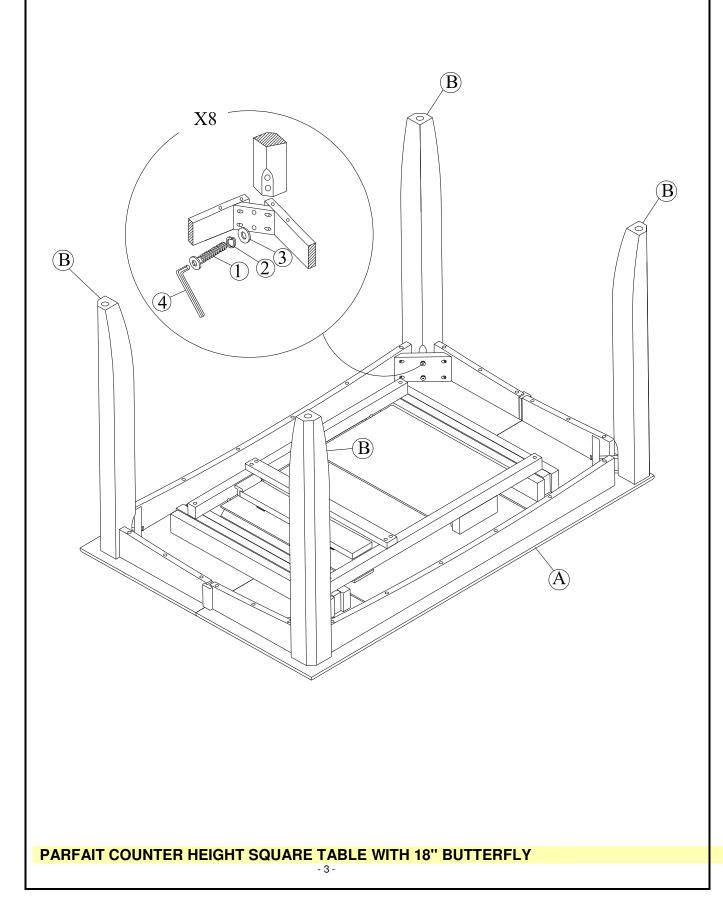

# STEP 1

Place legs (B) in position as shown below. Use bolts (1) and washers (2),(3) to attach legs, tighten with the Allen key (4).