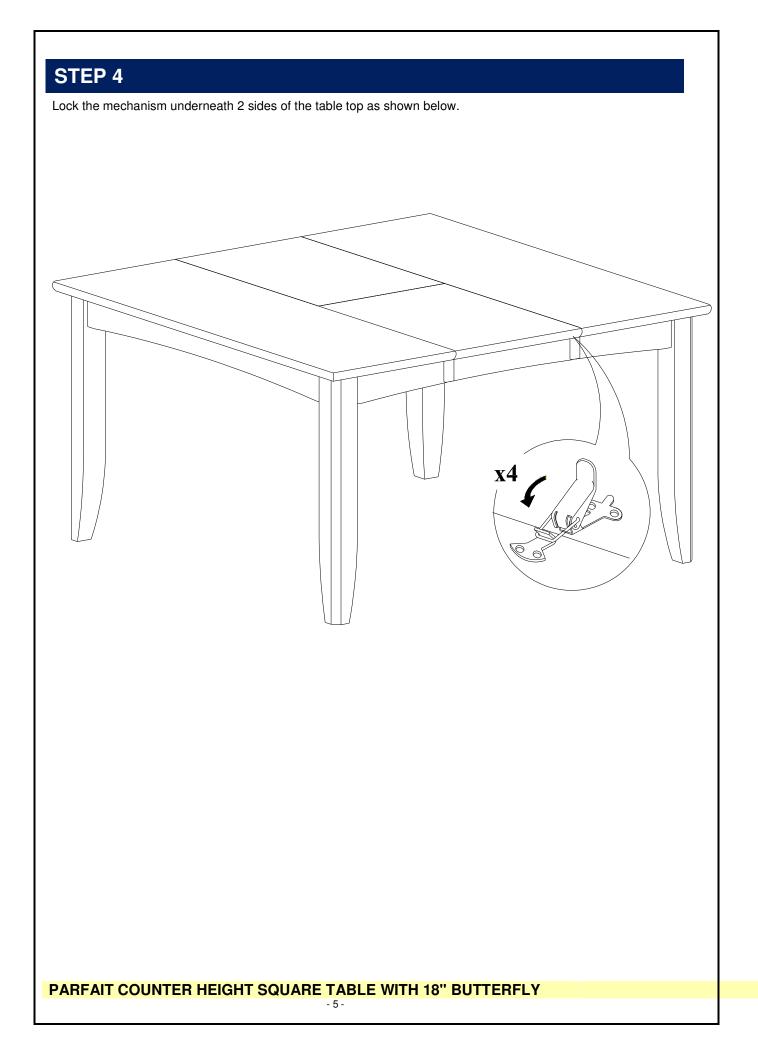

tch     | NO | Description                  | Qty | Sketch     |
|----|------------------------------|-----|------------|----|------------------------------|-----|------------|
| 1  | Bolt<br>(M8x70mm)            | 8   |            | 2  | Lock washer<br>( Ф8.5xФ13mm) | 8   | $\bigcirc$ |
| 3  | Flat washer<br>( Φ8.5xΦ19mm) | 8   | $\bigcirc$ | 4  | Allen key<br>(4mm)           | 1   |            |

PARFAIT COUNTER HEIGHT SQUARE TABLE WITH 18" BUTTERFLY

- 2 -

# STEP 1

Place legs (B) in position as shown below. Use bolts (1) and washers (2),(3) to attach legs, tighten with the Allen key (4).



# **STEP 2**

Unlock the table top underneath, at two sides. And then pull the table top apart.



### **STEP 3**

Place the leaf in the center of the open table top. Push the table top closed.