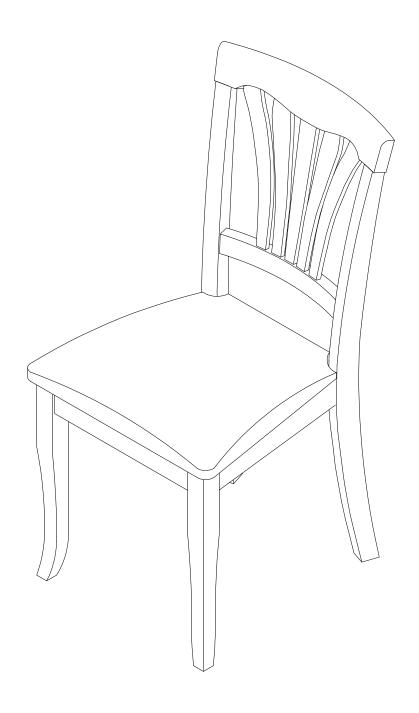

## **ASSEMBLY INSTRUCTIONS**

Description : AVON CHAIR CUSHION SEAT

Dimension : 18"Wx22"Dx36"3/4H

Cube Size : 39" x18.8"x10.6" NW: 28.6 LBS

GW: 34.1 LBS

AVON CHAIR CUSHION SEAT