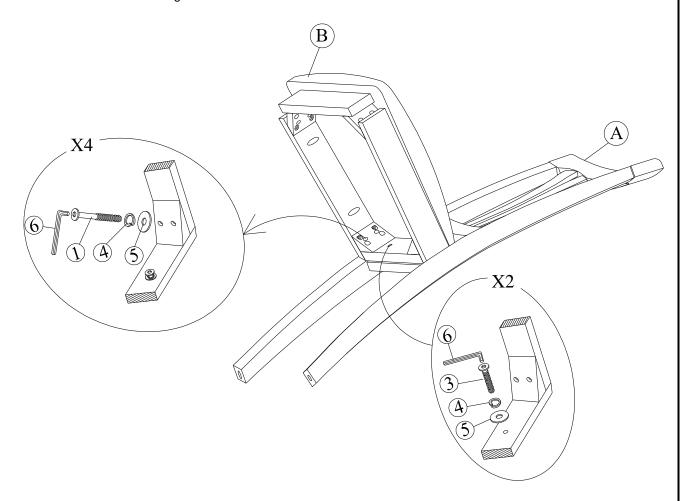

# STEP 1

Attach frame (B) to the back (A) by using bolts (3) and (1) and washers (4) and (5). Tighten with Allen Key (6).

Note: DO NOT tighten any of the bolts, until the chair is assembled, then put on a flat level surface to make sure the chair is level and then tighten the bolts.