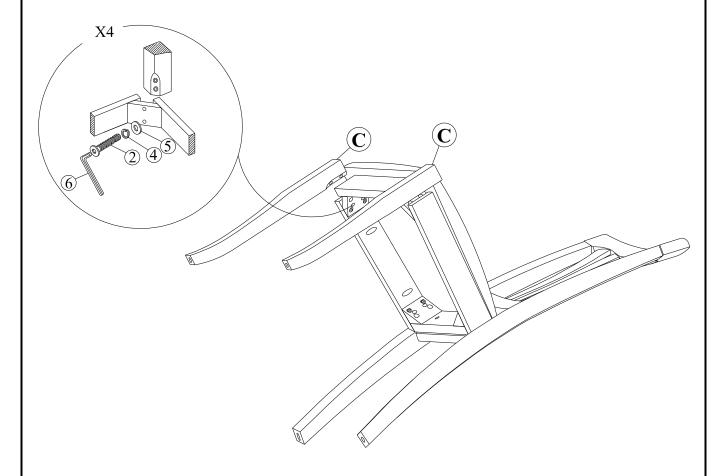

# STEP 2

Attach front legs (C) to the seat frame. Use bolts (2), washers (4) and (5) . Tighten with Allen Key (6).

.