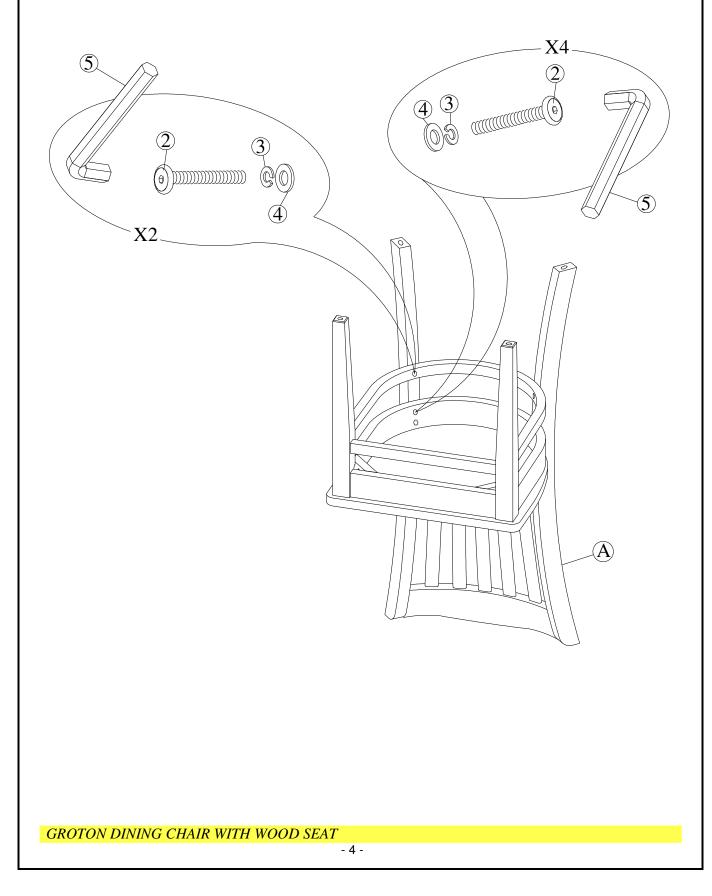

# **STEP 2**

Attach frame from step 1 to the chair back (A) by using bolts (2) and washers (3) and (4). Tighten with Allen Key (5) as shown below.

Note: DO NOT tighten any of the bolts, until the chair is assembled, then put on a flat level surface to make sure the chair is level and then tighten the bolts.