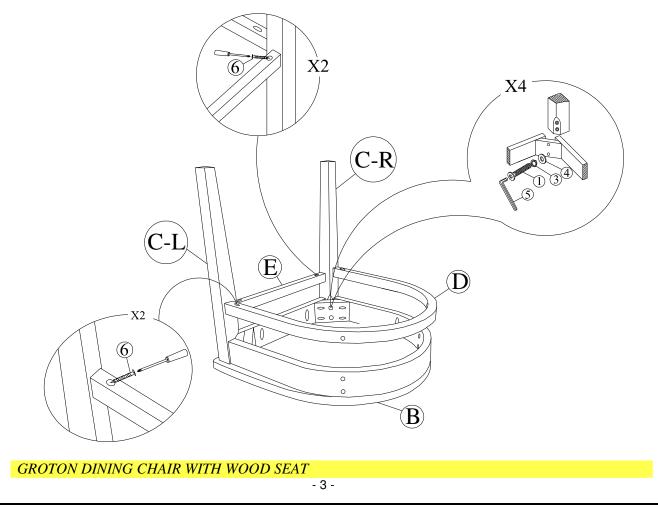

# **STEP 1**

Attach front legs (C-L) and (C-R) to the seat frame. Use bolts (1), washers (3) and (4) .Tighten with Allen Key (5).

Place front stretcher (E), U stretchers (D) between front legs, use the screw driver to tighten the screws (6) as shown below.

Note: DO NOT tighten any of the bolts, until Place front stretcher (E) between front legs the chair is assembled, then tighten the bolts and the screws.