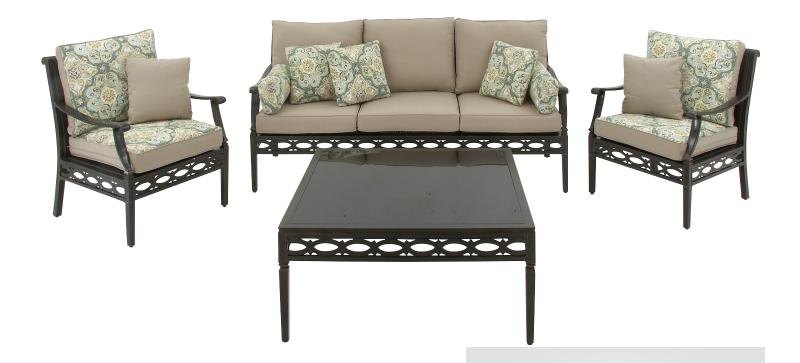

## **CORTEZ 4-PIECE PATIO SET**

Welcome your guests with the comfort and style of the Cortez 4-Piece Patio Set. This set includes two arm chairs, one large sofa and one glass-top coffee table. This set is durably constructed with rust-resistant aluminum frames and detailed with oval-cast accents. The sofa and chairs offer ample seating space along with thick back and seat cushions comprised of foam. All the cushions and throw pillows are reversible, displaying a solid neutral-tone on one side and a coordinating accent pattern on the other. The square coffee table includes a large  $40 \times 40$  in. tempered glass-top and is designed to withstand the outdoor elements.

### **FEATURES**

- Includes two arm chairs, one sofa and one coffee table
- Rust-resistant aluminum frames
- Oval-cast accents
- Outdoor protected powder coating
- 40 x 40 in. coffee table
- Tempered glass table-top
- Reversible cushions and pillows
- Some assembly required