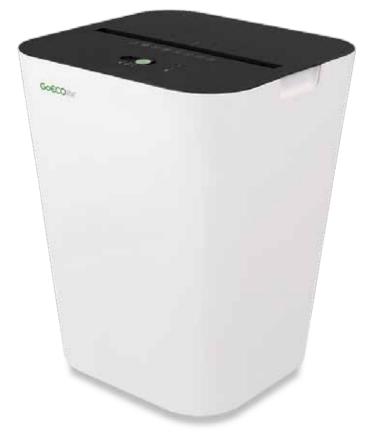

## 6-sheet microcut shredder

smaller shred size for optimum security, perfect for small offices

- energy-saving and carbon neutral\*
- 0.12" x 0.35" microcut shred for optimum security
- 5-minute continuous shredding (50-minute cool down)
- · quiet operation so you do not disturb those around you
- shreds credit cards

## ■ GMW60B

cut type microcut shred size 0.12" x 0.35" (3 x 9mm) sheet capacity 6 shred speed (max.) 8.0 ft/min (2.4 m/min) run time (min) 5 on / 50 off basket capacity 3.4 gallons (13 liters) basket volume 4.8 gallons (18.2 liters) auto start/stop yes auto power off yes

intake throat width 8.7" (220mm)
manual reverse yes
overload indicator no
overheat indicator yes
bin full indicator yes
weight 12.1 lbs (5.5 kg)
noise level (motor) 65 dB
dimensions (lx w x h)
11.5" x 10.7" x 14.3" (291 x 271 x 362mm)