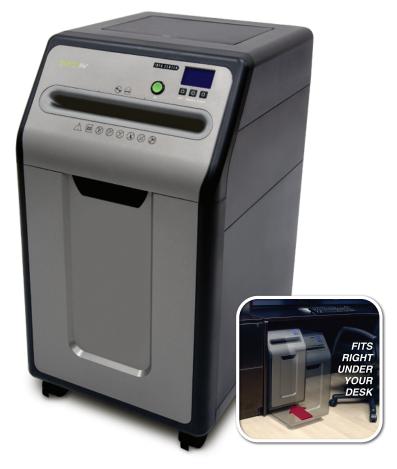

## 22-sheet under desk microcut shredder

ergonomic underdesk design with horizontal front feed lets you shred right from your seat. high security microcut shredder. 7.85 gallon bin.

- unique space-saving design fits under your desk
- convenient front-feeding for shredding right from your seat
- high security 0.16" x 0.39" microcut for optimum security
- massive 22-sheet capacity with 7.85 gallon pullout waste bin
- commercial-grade performance in personal sized shredder
- energy-saving, powers down after 30 minutes
- carbon neutral (certified CarbonFree®\* by Carbonfund.org)
- 5.5 feet per minute shred speed
- 20-minute continuous run time
- quiet operation
- shreds credit cards and CD/DVDs

## ■ GMC225Pi

cut type microcut shred size 0.16" x 0.39" (4 x 10mm) sheet capacity 22 shred speed (max.) 5.5 ft/min (1.7 m/min) run time (min) 20 on / 40 off basket capacity / volume 7.9 gallons (29.7 liters) auto start/stop yes auto power off yes intake throat width 9.06" (230mm)
manual forward/reverse yes
overload indicator yes
overheat indicator yes
bin full indicator yes
weight 54.9 lbs (24.9 kg)
noise level (motor) 57 dB
dimensions (l x w x h)
17.6" x 14.0" x 25.9" (446 x 355 x 658mm)