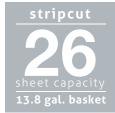

## 26-sheet stripcut shredder

high-capacity motor delivers commercial-grade performance, perfect for small offices

- energy-saving and carbon neutral\*
- high-speed (12 feet per minute) means you spend less time shredding
- 20-minute continuous shredding (40-minute cool down)
- 0.24" stripcut shred
- virtually silent operation so you do not disturb those around you
- large capacity 13.8 gallon removable waste bin for easy emptying
- shreds credit cards and CD/DVDs
- ergonomic T-door design allows for easy emptying in tight spaces

## GSC260TC

cut type stripcut shred size 0.24" (6mm) sheet capacity 26 shred speed (max.) 12 ft/min (3.6 m/min) run time (min) 20 on / 40 off basket capacity 13.8 gallons (52.4 liters) basket volume 15.0 gallons (56.8 liters) auto start/stop yes auto power off yes auto reverse yes intake throat width 9.45" (240mm)
manual forward/reverse yes
overload indicator yes
overheat indicator yes
bin full indicator yes
weight 77.1 lbs (35 kg)
noise level (motor) 60 dB
dimensions (l x w x h)
17.5" x 14.5" x 32.0" (445 x 367 x 813mm)