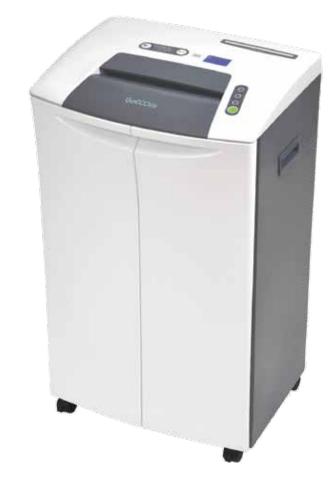

## shredde ommercial

## 26-sheet stripcut shredder

high-capacity motor delivers commercial-grade performance, perfect for small offices

- energy-saving and carbon neutral\*
- high-speed (12 feet per minute) means you spend less time shredding
- 20-minute continuous shredding (40-minute cool down)
- 0.24" stripcut shred
- virtually silent operation so you do not disturb those around you
- large capacity 13.8 gallon removable waste bin for easy emptying
- shreds credit cards and CD/DVDs
- ergonomic T-door design allows for easy emptying in tight spaces

## GSC260TC

cut type stripcut shred size 0.24" (6mm) sheet capacity 26 shred speed (max.) 12 ft/min (3.6 m/min) run time (min) 20 on / 40 off basket capacity 13.8 gallons (52.4 liters) basket volume 15.0 gallons (56.8 liters) auto start/stop yes auto power off yes auto reverse yes intake throat width 9.45" (240mm)
manual forward/reverse yes
overload indicator yes
overheat indicator yes
bin full indicator yes
weight 77.1 lbs (35 kg)
noise level (motor) 60 dB
dimensions (l x w x h)
17.5" x 14.5" x 32.0" (445 x 367 x 813mm)