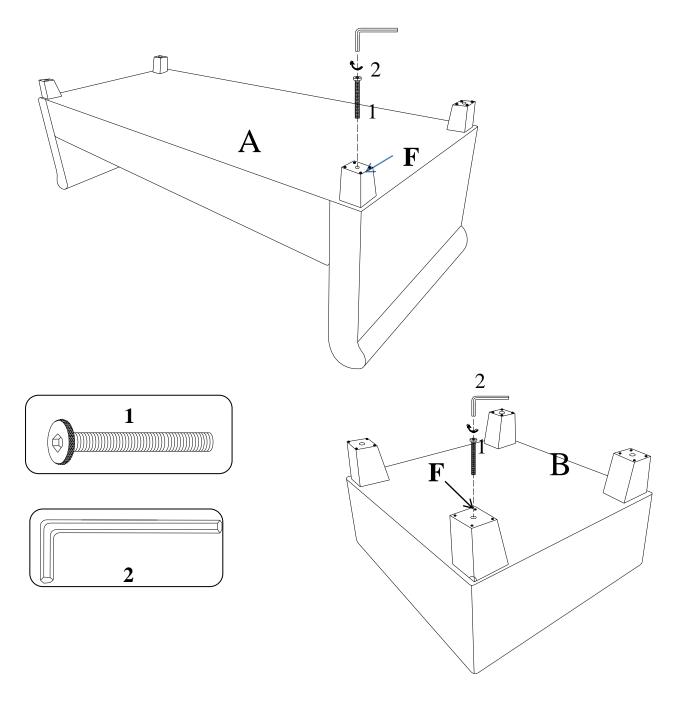

## **STEP 2:**

Screw feet (F) into the ottoman (B) and sofa body (A) with hex socket head bolts (1). Use Allen key (2) to tighten the bolts.

Turn the sofa body (A) and ottoman (B) upright.