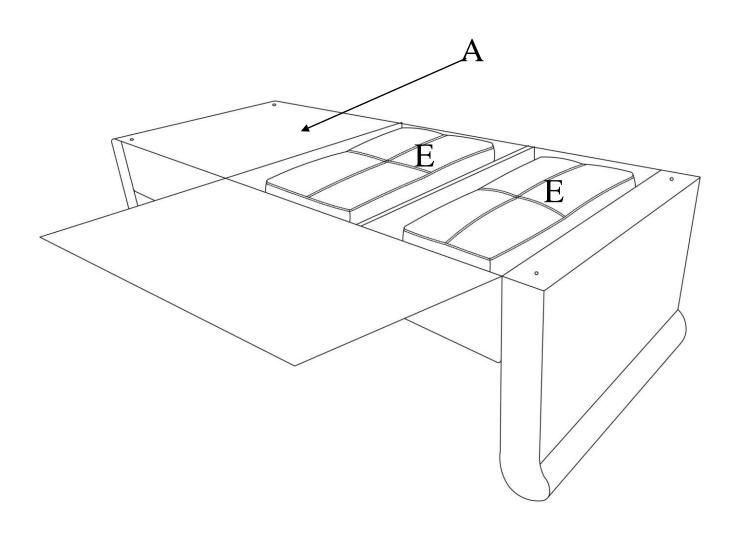

## **STEP 1:**

With the help of another person, gently lay the sofa body (A) upside down on a clean smooth surface. Back cushions (E) have been packaged underneath the sofa body (A). Gently pull back the lining off the velcro strips to remove back cushions (E).