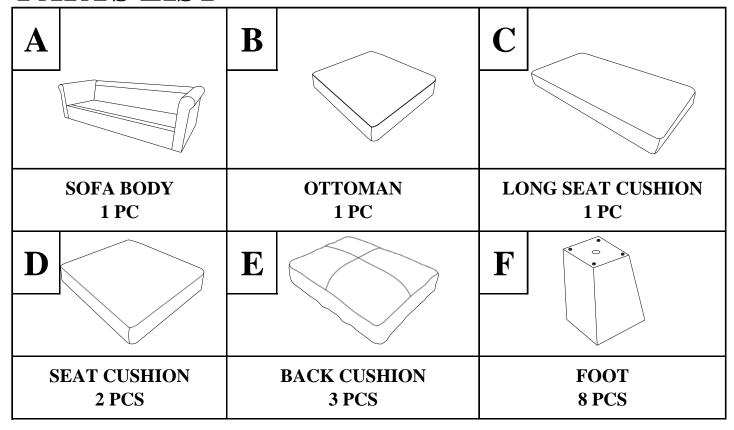

# **PARTS LIST**

## **STEP 1:**

With the help of another person, gently lay the sofa body (A) upside down on a clean smooth surface. Back cushions (E) have been packaged underneath the sofa body (A). Gently pull back the lining off the velcro strips to remove back cushions (E).

## **STEP 2:**

Screw feet (F) into the ottoman (B) and sofa body (A) with hex socket head bolts (1). Use Allen key (2) to tighten the bolts.

Turn the sofa body (A) and ottoman (B) upright.

## **STEP 3:**

Place back cushions (E), seat cushions (D) and long seat cushion (C) on the sectional.