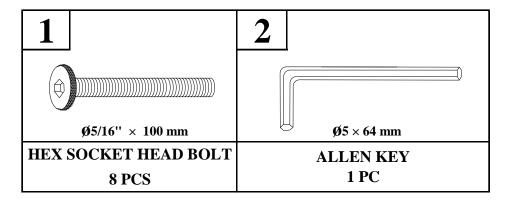

# **HARDWARE LIST**

## **STEP 2:**

Screw feet (F) into the ottoman (B) and sofa body (A) with hex socket head bolts (1). Use Allen key (2) to tighten the bolts.

Turn the sofa body (A) and ottoman (B) upright.