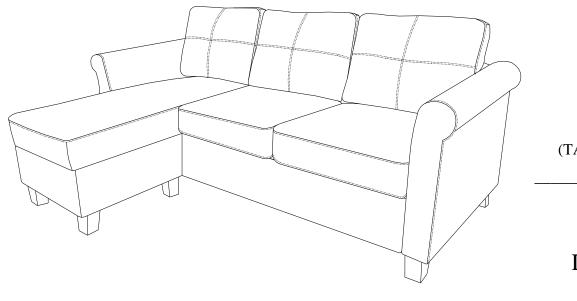

## **DOREL ASIA**

Sectional sofa Model No: WM3508

**UPC CODE:** 

0-65857-15548-8

NOTE:

THIS INSTRUCTION BOOKLET CONTAINS <u>IMPORTANT</u> SAFETY INFORMATION. PLEASE READ AND KEEP FOR FUTURE REFERENCE.

Lot number: (TAKEN FROM CARTON)