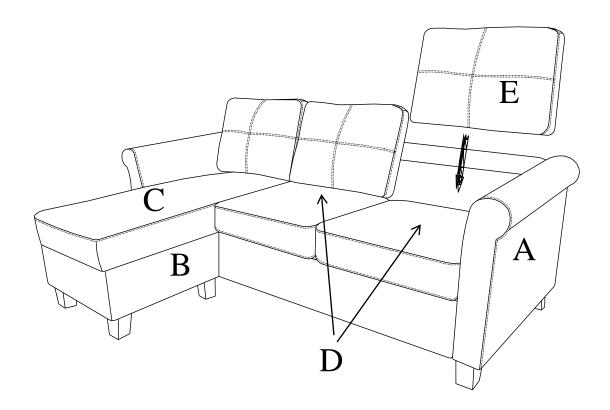

## **STEP 1:**

With the help of another person, gently lay the sofa body (A) upside down on a clean smooth surface. Back cushions (E) have been packaged underneath the sofa body (A). Gently pull back the lining off the velcro strips to remove back cushions (E).

## **STEP 3:**

Place back cushions (E), seat cushions (D) and long seat cushion (C) on the sectional.

## NOTE:

Ottoman (B) can be placed on either the left or right side of the sofa main body.

CAUTION: This unit is intended for use only with the products and/or maximum weights indicated. Use with other products and/or products heavier than the maximum weights indicated may result in instability or cause possible injury.