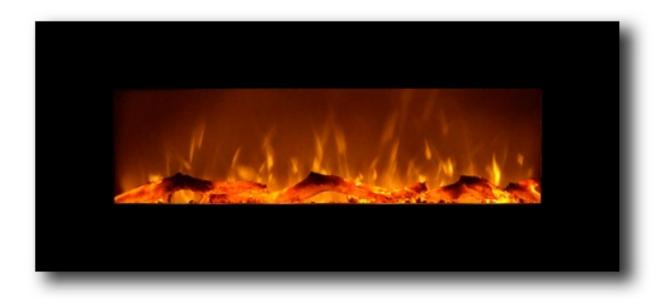

## 80001 ONYX Wall Mounted Electric Fireplace - Black

The Touchstone Onyx is a beautiful, 50" wide, electric fireplace with realistic flames and contemporary black frame that will make a strong design statement in your living room, family room or any room in your home. The electric fireplace delivers the beauty of a fireplace without the fire and smokey smell. The Onyx has 2 heat settings (high and low), and will heat a room up to 400 sq. ft.. Also, the fireplace's flame can can be used without the heating feature. The Onyx is easy to install and comes with easy to follow instructions.

## 80001 Onyx Wall Mounted Electric Fireplace

- · Frame color Black
- Fireplace dimensions 50.4 in. x 5.5 in. x 21.65 in.
- BTUs 5118 Watts 1500
- · Weight 44 lbs.
- · Remote control included
- 5 flame settings
- 2 heat settings