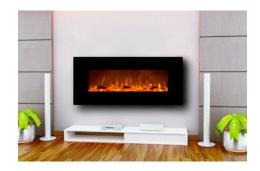

## 80001 ONYX Wall Mounted Electric Fireplace - Black

The Touchstone Onyx is a beautiful, 50" wide, electric fireplace with realistic flames and contemporary black frame that will make a strong design statement in your living room, family room or any room in your home. The electric fireplace delivers the beauty of a fireplace without the fire and smokey smell. The Onyx has 2 heat settings (high and low), and will heat a room up to 400 sq. ft.. Also, the fireplace's flame can can be used without the heating feature. The Onyx is easy to install and comes with easy to follow instructions.

## 80001 Onyx Wall Mounted Electric Fireplace

- · Frame color Black
- Fireplace dimensions 50.4 in. x 5.5 in. x 21.65 in.
- BTUs 5118 Watts 1500
- · Weight 44 lbs.
- · Remote control included
- 5 flame settings
- 2 heat settings