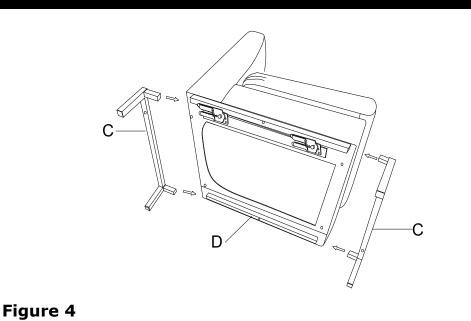

## RIGHT FACING CLUB CHAIR

Assembly Instructions

Insert legs (**C**) into bottom rails(**D**). Please make sure legs (**C**)'s tenon go into bottom rails(**D**)' end.