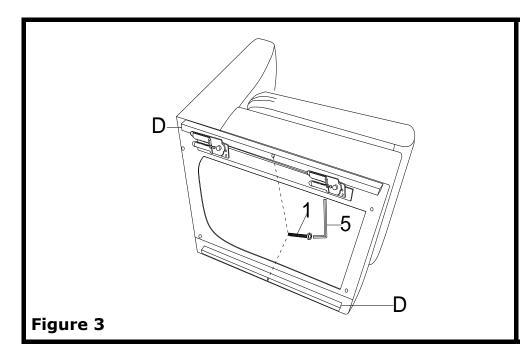

Tighten bolts (2) using the Allen wrench (6) as shown on Figure 2.

Close the black dust cover. Then close the zipper on the bottom of Back & Seat (A).

Attach 2 bottom rails (**D**) to the bottom of Back & Seat (**A**) with short bolts (**1**).

Tighten them using Allen wrench (**5**) as shown on Figure 3

Don't tighten them too tight.