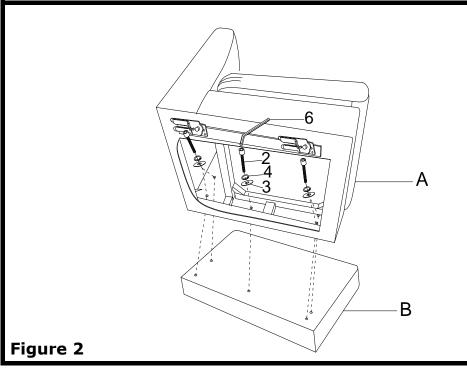

Lift the black dust cover from the bottom of Back & Seat (**A**) and take out the 2 legs (**C**) and 2 bottom rails (**D**).

Figure 1

Attach armrest (**B**) to Back & Seat (**A**) with long bolts (**2**),flat washer (**3**) and spring washer (4)

Tighten bolts (2) using the Allen wrench (6) as shown on Figure 2.

Close the black dust cover. Then close the zipper on the bottom of Back & Seat (A).

Attach 2 bottom rails (**D**) to the bottom of Back & Seat (**A**) with short bolts (**1**).