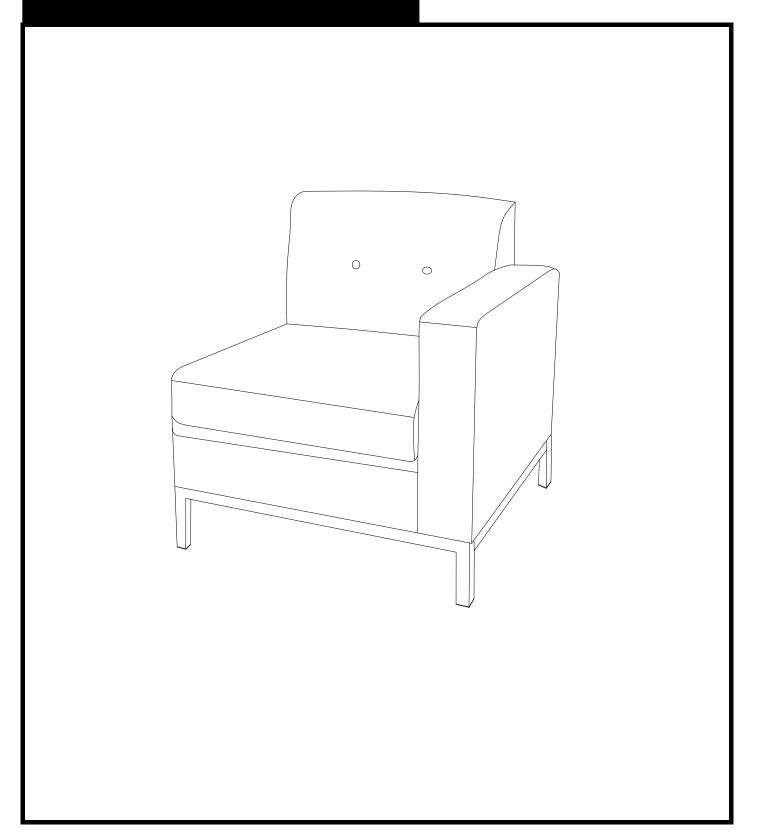

CX1124 right facing club chair – brown PU leather

CX1124 right facing club chair – black PU leather

**Assembly Instructions** 

For assistance with assembly contact: Wayfair Customer Service, 877-WAYFAIR (877-929-3247) www.wayfair.com