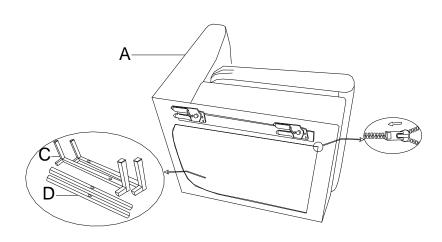

## RIGHT FACING CLUB CHAIR

**Assembly Instructions** 

Unpack and lay parts on clean, padded surface like carpet or blanket. Check that you have all parts indicated on the front page.

Pull the zipper on bottom of Back & Seat (**A**).

Lift the black dust cover from the bottom of Back & Seat (**A**) and take out the 2 legs (**C**) and 2 bottom rails (**D**).

Figure 1

Attach armrest (**B**) to Back & Seat (**A**) with long bolts (**2**),flat washer (**3**) and spring washer (4)