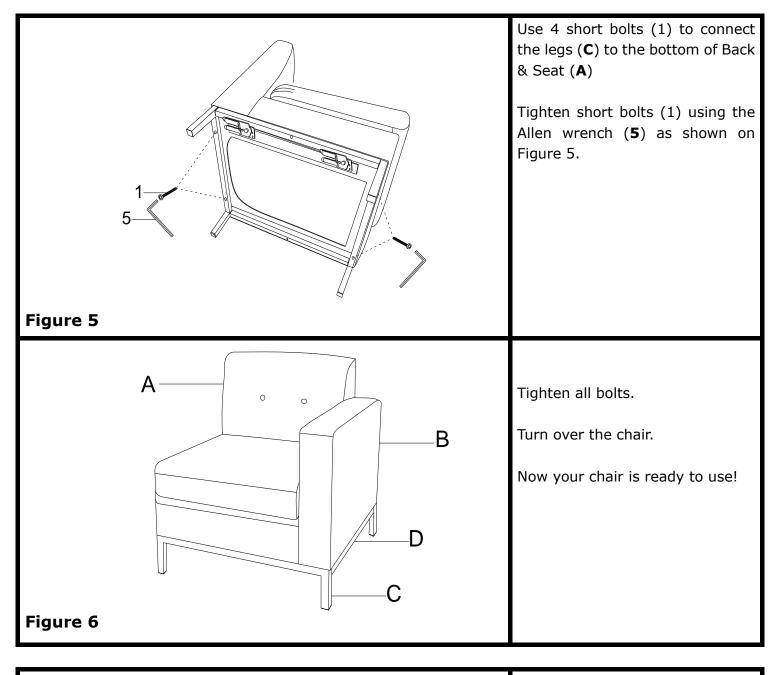

Tighten bolts (2) using the Allen wrench (6) as shown on Figure 2.

Close the black dust cover. Then close the zipper on the bottom of Back & Seat (A).

Attach 2 bottom rails (**D**) to the bottom of Back & Seat (**A**) with short bolts (**1**).

Tighten them using Allen wrench (**5**) as shown on Figure 3

Don't tighten them too tight.