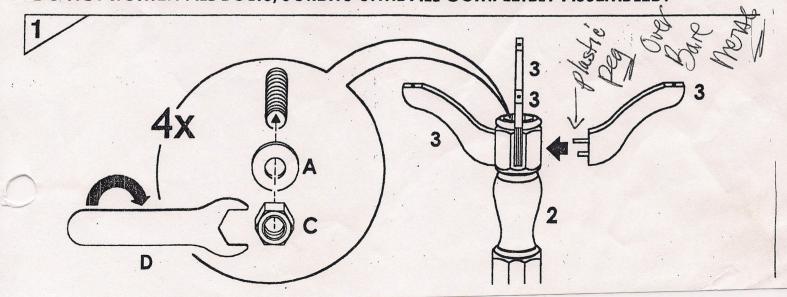

# DO NOT TIGHTEN ALL BOLTS/SCREWS UNTIL ALL COMPLETELY ASSEMBLED.

**Assembly Instructions** 

MODEL NO. : D102-60 42" ROUND TABLE