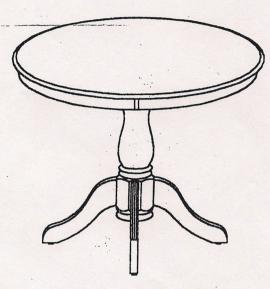

### PARTS LIST:

1 TABLE TOP ASSEMBLY 1 PC.

PEDESTAL COLUMN
PEDESTAL BASE

4 MOUNTING PLATE

1 PC. 4 PCS. 1 PC.