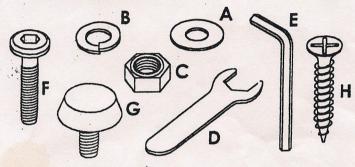

## HARDWARE LIST:

| A | FLAT WASHER-5/16"     | 4 PCS. |
|---|-----------------------|--------|
| В | SPRING WASHER-M6x13MM | 4 PCS. |
| C | HEXAGON NUT-5/16"     | 4 PCS. |
| D | WRENCH(12.8MM)        | 1 PC.  |
| E | ALLEN KEY-M4          | 1 PC.  |
| F | JCBC BOLT-M6x40MM     | 4 PCS. |
| G | ADJUSTABLE GLIDE      | 4 PCS. |
| H | WOOD SCREW-M4x30MM    | 8 PCS. |