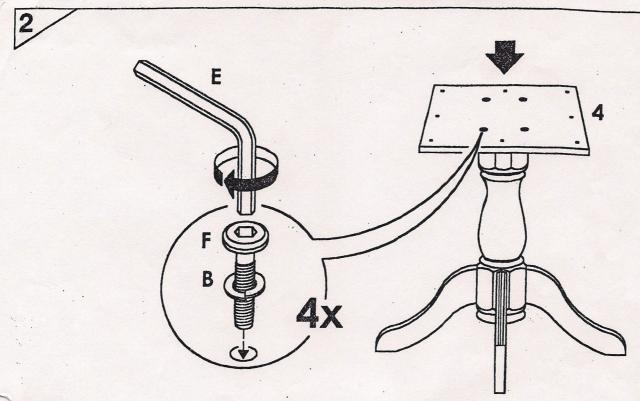

## HARDWARE LIST:

| A | FLAT WASHER-5/16"     | 4 PCS. |
|---|-----------------------|--------|
| В | SPRING WASHER-M6x13MM | 4 PCS. |
| C | HEXAGON NUT-5/16"     | 4 PCS. |
| D | WRENCH(12.8MM)        | 1 PC.  |
| E | ALLEN KEY-M4          | 1 PC.  |
| F | JCBC BOLT-M6x40MM     | 4 PCS. |
| G | ADJUSTABLE GLIDE      | 4 PCS. |
| H | WOOD SCREW-M4x30MM    | 8 PCS. |

### PARTS LIST:

1 TABLE TOP ASSEMBLY 1 PC.

PEDESTAL COLUMN
PEDESTAL BASE

4 MOUNTING PLATE

1 PC. 4 PCS. 1 PC.

# DO NOT TIGHTEN ALL BOLTS/SCREWS UNTIL ALL COMPLETELY ASSEMBLED.

**Assembly Instructions** 

MODEL NO. : D102-60 42" ROUND TABLE