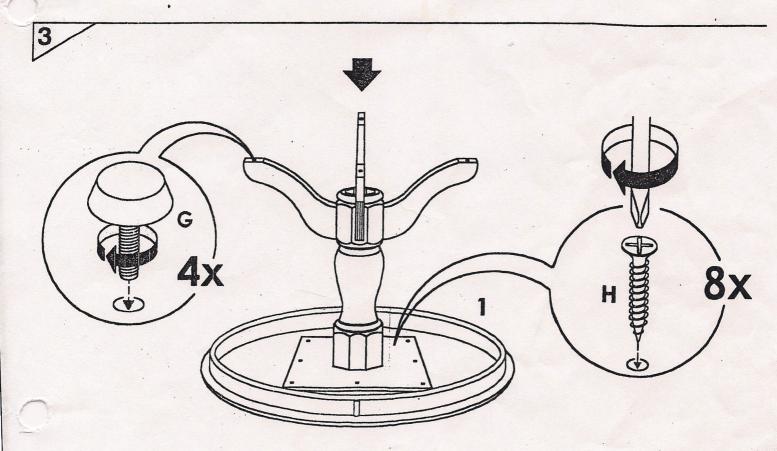

## HARDWARE LIST:

| A | FLAT WASHER-5/16"     | 4 PCS. |
|---|-----------------------|--------|
| В | SPRING WASHER-M6x13MM | 4 PCS. |
| C | HEXAGON NUT-5/16"     | 4 PCS. |
| D | WRENCH(12.8MM)        | 1 PC.  |
| E | ALLEN KEY-M4          | 1 PC.  |
| F | JCBC BOLT-M6x40MM     | 4 PCS. |
| G | ADJUSTABLE GLIDE      | 4 PCS. |
| H | WOOD SCREW-M4x30MM    | 8 PCS. |

### PARTS LIST:

1 TABLE TOP ASSEMBLY 1 PC.

PEDESTAL COLUMN
PEDESTAL BASE

4 MOUNTING PLATE

1 PC. 4 PCS. 1 PC.

# DO NOT TIGHTEN ALL BOLTS/SCREWS UNTIL ALL COMPLETELY ASSEMBLED.

**Assembly Instructions** 

MODEL NO. : D102-60 42" ROUND TABLE