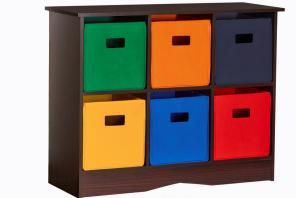

## **PRODUCT DESCRIPTION**

ITEM #: 02-034/02-052/02-053

BRAND NAME: RiverRidge<sup>®</sup> KIDS

COUNTRY OF ORIGIN: CHINA FOB POINT: HUDSON, WI

PACKAGE TYPE: REMAILER CARTON

UNIT PACK (INCH): <u>13.75"</u> L <u>35"</u> W <u>6.75"</u> H <u>34</u> LBS

MATERIAL CONTENT & GRADE OF MATERIAL: PAPER VENEER OVER MDF

COLOR/FINISH: WHITE/ESPRESSO WITH WOOD GRAIN

ASSEMBLY REQUIRED: YES

FINISHED ASSEMBLED SIZE: <u>31.875"</u> W <u>11.5"</u> D <u>24.875"</u> H

BIN SIZE: <u>9"</u> W <u>10.5"</u> D <u>9"</u> H

## **SELLING FEATURES**

- ADD STORAGE AND DISPLAY SPACE TO KID'S BEDROOM OR PLAYROOM.
- FEATURES SIX COLORED BINS WITH CUT-OUT HANDLES THAT PULL COMPLETELY OUT MAKING THEM EASY TO CARRY AND FILL.
- TOP SHELF IS PERFECT FOR DISPLAYING TOYS, BOOKS OR OTHER ACCENT PIECES.