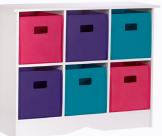

## **PRODUCT DESCRIPTION**

ITEM #: 02-034/02-052/02-053

BRAND NAME: RiverRidge<sup>®</sup> KIDS

COUNTRY OF ORIGIN: CHINA FOB POINT: HUDSON, WI

PACKAGE TYPE: REMAILER CARTON

UNIT PACK (INCH): <u>13.75"</u> L <u>35"</u> W <u>6.75"</u> H <u>34</u> LBS

MATERIAL CONTENT & GRADE OF MATERIAL: PAPER VENEER OVER MDF

COLOR/FINISH: WHITE/ESPRESSO WITH WOOD GRAIN

ASSEMBLY REQUIRED: YES

FINISHED ASSEMBLED SIZE: <u>31.875"</u> W <u>11.5"</u> D <u>24.875"</u> H

BIN SIZE: <u>9"</u> W <u>10.5"</u> D <u>9"</u> H

## **SELLING FEATURES**

- ADD STORAGE AND DISPLAY SPACE TO KID'S BEDROOM OR PLAYROOM.
- FEATURES SIX COLORED BINS WITH CUT-OUT HANDLES THAT PULL COMPLETELY OUT MAKING THEM EASY TO CARRY AND FILL.
- TOP SHELF IS PERFECT FOR DISPLAYING TOYS, BOOKS OR OTHER ACCENT PIECES.