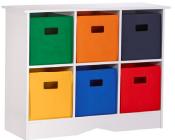

## **PRODUCT DESCRIPTION**

ITEM #: 02-034/02-052/02-053

BRAND NAME: RiverRidge<sup>®</sup> KIDS

COUNTRY OF ORIGIN: CHINA FOB POINT: HUDSON, WI

PACKAGE TYPE: REMAILER CARTON

UNIT PACK (INCH): <u>13.75"</u> L <u>35"</u> W <u>6.75"</u> H <u>34</u> LBS

MATERIAL CONTENT & GRADE OF MATERIAL: PAPER VENEER OVER MDF

COLOR/FINISH: WHITE/ESPRESSO WITH WOOD GRAIN

ASSEMBLY REQUIRED: YES

FINISHED ASSEMBLED SIZE: <u>31.875"</u> W <u>11.5"</u> D <u>24.875"</u> H

BIN SIZE: <u>9"</u> W <u>10.5"</u> D <u>9"</u> H

## **SELLING FEATURES**

- ADD STORAGE AND DISPLAY SPACE TO KID'S BEDROOM OR PLAYROOM.
- FEATURES SIX COLORED BINS WITH CUT-OUT HANDLES THAT PULL COMPLETELY OUT MAKING THEM EASY TO CARRY AND FILL.
- TOP SHELF IS PERFECT FOR DISPLAYING TOYS, BOOKS OR OTHER ACCENT PIECES.