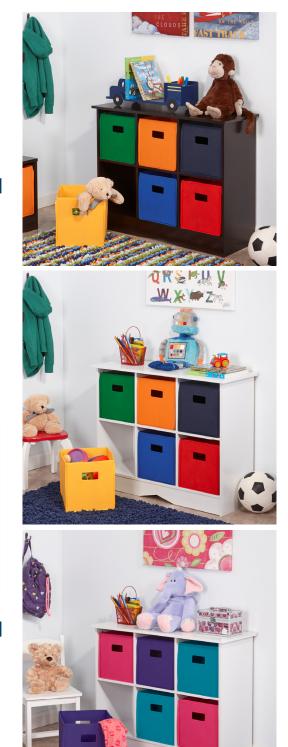

## PRODUCT SPECIFICATIONS: RiverRidge® KIDS 6-BIN STORAGE CABINET

## **PRODUCT DESCRIPTION**

ITEM #: 02-034/02-052/02-053

BRAND NAME: RiverRidge<sup>®</sup> KIDS

COUNTRY OF ORIGIN: CHINA FOB POINT: HUDSON, WI

PACKAGE TYPE: REMAILER CARTON

UNIT PACK (INCH): <u>13.75"</u> L <u>35"</u> W <u>6.75"</u> H <u>34</u> LBS

MATERIAL CONTENT & GRADE OF MATERIAL: PAPER VENEER OVER MDF

COLOR/FINISH: WHITE/ESPRESSO WITH WOOD GRAIN

ASSEMBLY REQUIRED: YES

FINISHED ASSEMBLED SIZE: <u>31.875"</u> W <u>11.5"</u> D <u>24.875"</u> H

BIN SIZE: <u>9"</u> W <u>10.5"</u> D <u>9"</u> H

TOP SHELF: 31.875" W 11.5" D

CUBBY SIZE: 9.5" W 10.75" D 10" H

ITEM #: 02-034 UPC #: 813924010426

ITEM #: 02-052 UPC #: 813924012741

ITEM #: 02-053 UPC #: 813924012758

CONTACT: Sarah Martinson • sarah.martinson@ssi-rr.com • 715.808.8643

## **SELLING FEATURES**

- ADD STORAGE AND DISPLAY SPACE TO KID'S BEDROOM OR PLAYROOM.
- FEATURES SIX COLORED BINS WITH CUT-OUT HANDLES THAT PULL COMPLETELY OUT MAKING THEM EASY TO CARRY AND FILL.
- TOP SHELF IS PERFECT FOR DISPLAYING TOYS, BOOKS OR OTHER ACCENT PIECES.