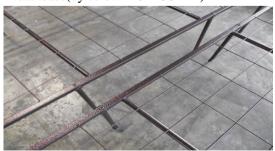

4) After that, insert the stopper 8pcs center supporter & fix those 8pcs supporters to center of full bed metal base(by screw M6 X 30MM)

- 3) Then, fix full bed metalbase by insert the joint supporter left and right.
- (by screw BC M6 X 60MM)

4) After that, insert the stopper 8pcs center supporter & fix those 8pcs supporters to center of full bed metal base(by screw M6 X 30MM)