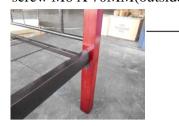

## ASSEMBLY INSTRUCTION FOR 803 FULL BED( SIZE: 74 1/2" X 54")

1) Fix Headboard & Footboard to Woodpost (by screw M6 X 25MM)

2) Fix Metalbase to Woodpost Headboard & Footboard by screw M6 X 25MM(inside) & screw M6 X 70MM(outside)