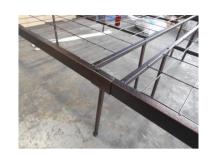

3) Then, fix full bed metalbase by insert the joint supporter left and right.

(by screw BC M6 X 60MM)

| Fittings         | Qty    |
|------------------|--------|
| 1) BC M6 X 25MM  | 12 PCS |
| 2) ALLEN KEY M4  | 1 PC   |
| 3) BC M6 X 30MM  | 8 PCS  |
| 4) BB M6 X 70MM  | 4 PCS  |
| 5) BC M6 X 60MM  | 4 PCS  |
| 6) STOPPER(B091) | 10 PCS |

4) After that, insert the stopper 8pcs center supporter & fix those 8pcs supporters to center of full bed metal base(by screw M6 X 30MM)