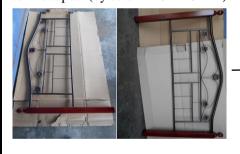

## ASSEMBLY INSTRUCTION FOR 803 FULL BED( SIZE: 74 1/2" X 54")

1) Fix Headboard & Footboard to Woodpost (by screw M6 X 25MM)

2) Fix Metalbase to Woodpost Headboard & Footboard by screw M6 X 25MM(inside) & screw M6 X 70MM(outside)

3) Then, fix full bed metalbase by insert the joint supporter left and right.

(by screw BC M6 X 60MM)

| Fittings         | Qty    |
|------------------|--------|
| 1) BC M6 X 25MM  | 12 PCS |
| 2) ALLEN KEY M4  | 1 PC   |
| 3) BC M6 X 30MM  | 8 PCS  |
| 4) BB M6 X 70MM  | 4 PCS  |
| 5) BC M6 X 60MM  | 4 PCS  |
| 6) STOPPER(B091) | 10 PCS |

4) After that, insert the stopper 8pcs center supporter & fix those 8pcs supporters to center of full bed metal base(by screw M6 X 30MM)