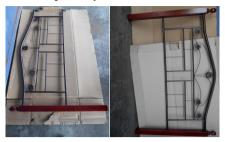

## ASSEMBLY INSTRUCTION FOR 803 FULL BED( SIZE: 74 1/2" X 54")

1) Fix Headboard & Footboard to Woodpost (by screw M6 X 25MM)

2) Fix Metalbase to Woodpost Headboard & Footboard by screw M6 X 25MM(inside) & screw M6 X 70MM(outside)

3) Then, fix full bed metalbase by insert the joint supporter left and right.

(by screw BC M6 X 60MM)

| Fittings         | Qty    |
|------------------|--------|
| 1) BC M6 X 25MM  | 12 PCS |
| 2) ALLEN KEY M4  | 1 PC   |
| 3) BC M6 X 30MM  | 8 PCS  |
| 4) BB M6 X 70MM  | 4 PCS  |
| 5) BC M6 X 60MM  | 4 PCS  |
| 6) STOPPER(B091) | 10 PCS |

4) After that, insert the stopper 8pcs center supporter & fix those 8pcs supporters to center of full bed metal base(by screw M6 X 30MM)