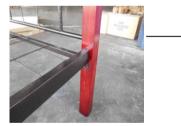

## ASSEMBLY INSTRUCTION FOR 803 FULL BED( SIZE: 74 1/2" X 54")

1) Fix Headboard & Footboard to Woodpost (by screw M6 X 25MM)

2) Fix Metalbase to Woodpost Headboard & Footboard by screw M6 X 25MM(inside) & screw M6 X 70MM(outside)