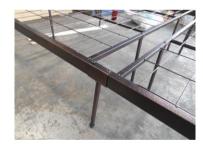

3) Then, fix full bed metalbase by insert the joint supporter left and right.

(by screw BC M6 X 60MM)

| Fittings         | Qty    |
|------------------|--------|
| 1) BC M6 X 25MM  | 12 PCS |
| 2) ALLEN KEY M4  | 1 PC   |
| 3) BC M6 X 30MM  | 8 PCS  |
| 4) BB M6 X 70MM  | 4 PCS  |
| 5) BC M6 X 60MM  | 4 PCS  |
| 6) STOPPER(B091) | 10 PCS |

- 3) Then, fix full bed metalbase by insert the joint supporter left and right.
- (by screw BC M6 X 60MM)

4) After that, insert the stopper 8pcs center supporter & fix those 8pcs supporters to center of full bed metal base(by screw M6 X 30MM)