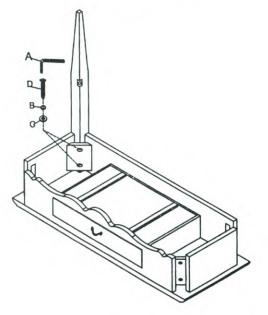

## Step 1

Place the table case on a clean surface and then attach the table leg. Secure by using allen wrench (A), long allen bolt (D), spring washer (B) and flat washer (C). Do not tighten until legs are attached.