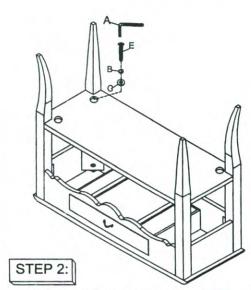

Attach the shelf to the legs as shown. Secure by using allen wrench (A), short allen bolt (E), spring washer (B) and flat washer (C). Tighten all screws.

Assembly is complete