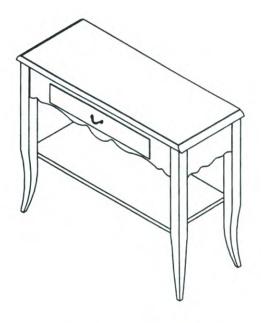

Attach the shelf to the legs as shown. Secure by using allen wrench (A), short allen bolt (E), spring washer (B) and flat washer (C). Tighten all screws.

Assembly is complete