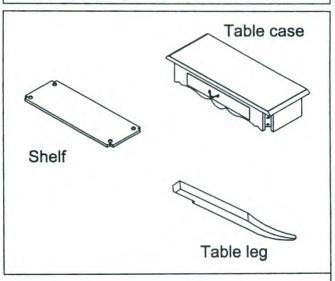

## ASSEMBLY INSTRUCTIONS MODEL 5302

| HARDWARE LIST & PARTS LIST |                                        |                  |     |
|----------------------------|----------------------------------------|------------------|-----|
| NO                         | DRAWING                                | DESCRIPTION      | QTY |
| Α                          |                                        | Allen wrench     | 01  |
| В                          | 0                                      | Spring washer    | 12  |
| С                          | 0                                      | Flat washer      | 12  |
| D                          | (===================================== | Long allen bolt  | 08  |
| E                          | (                                      | Short allen bolt | 04  |