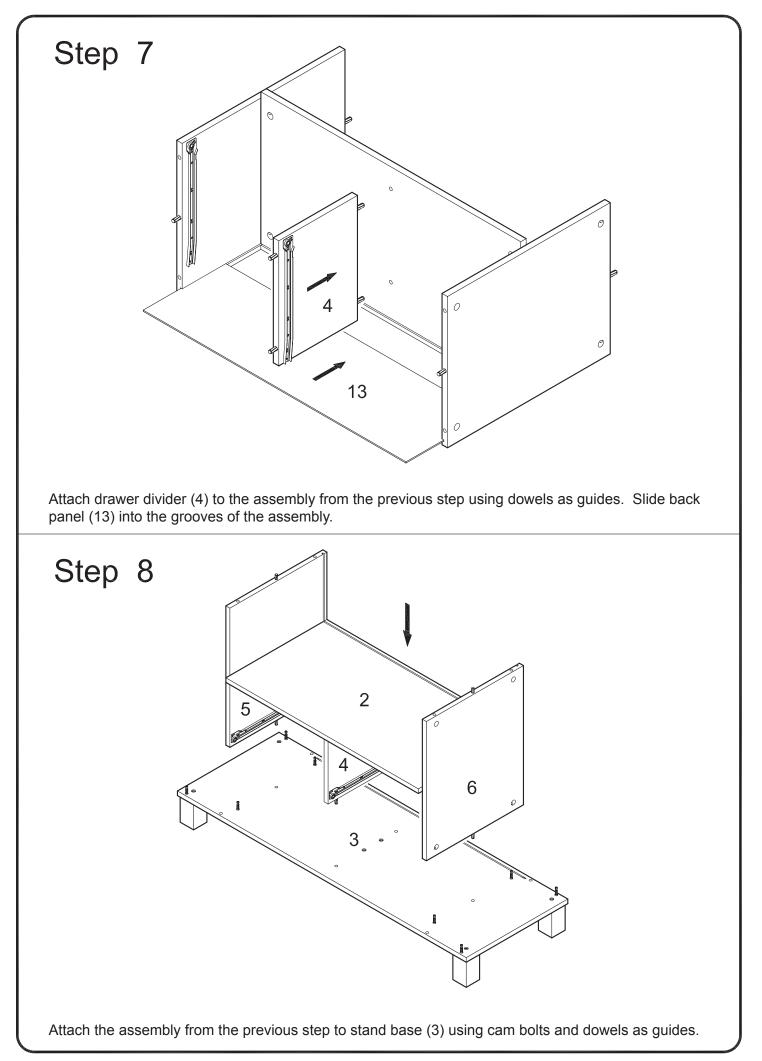

="" td=""><td>Ø3x17mm</td><td>Small screw</td><td>8</td><td>pcs</td></uunite> | Ø3x17mm  | Small screw    | 8  | pcs |
| К |                                                                                           |          | Plastic wedge  | 8  | pcs |
| L |                                                                                           | Ø4mm     | Wrench         | 1  | рс  |
| М |                                                                                           |          | Glue tube      | 2  | pcs |
| Ν | $\bigcirc$                                                                                | Ø25mm    | Sticker        | 32 | pcs |

The hardware quantities listed above are required for proper assembly. Some extra hardware may also have been included.







P.7