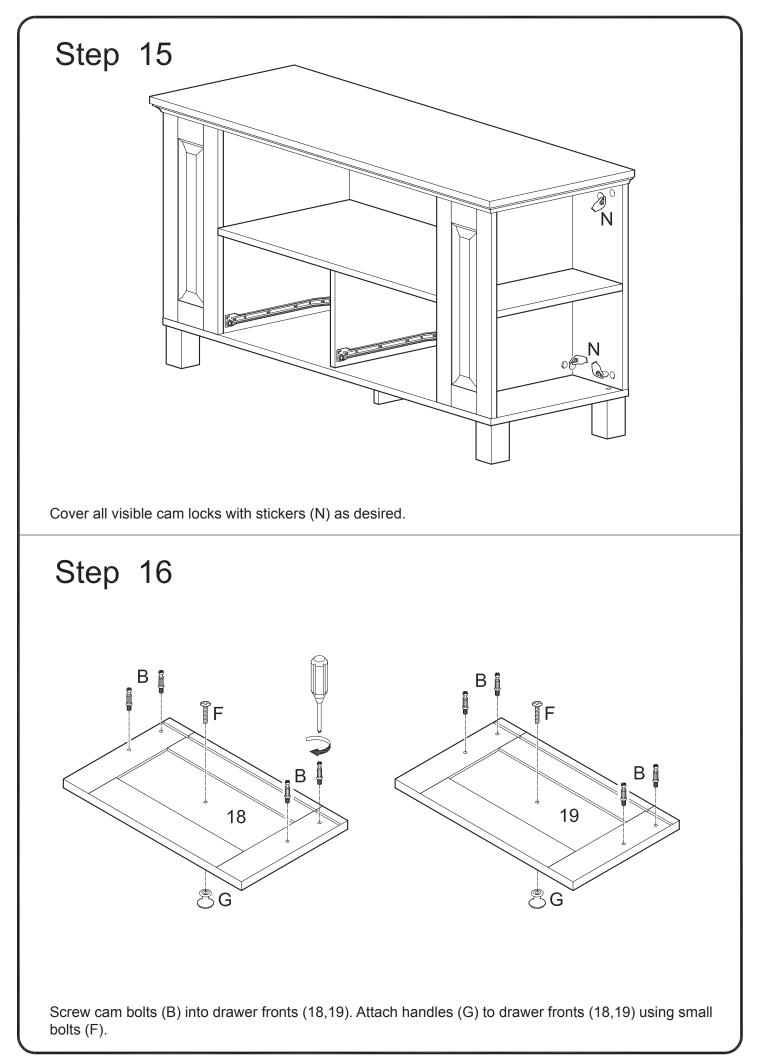

"><td>Ø3x17mm</td><td>Small screw</td><td>8</td><td>pcs</td></uunite> | Ø3x17mm  | Small screw    | 8  | pcs |
| К |                                                                                           |          | Plastic wedge  | 8  | pcs |
| L |                                                                                           | Ø4mm     | Wrench         | 1  | рс  |
| М |                                                                                           |          | Glue tube      | 2  | pcs |
| Ν | $\bigcirc$                                                                                | Ø25mm    | Sticker        | 32 | pcs |

The hardware quantities listed above are required for proper assembly. Some extra hardware may also have been included.







P.7