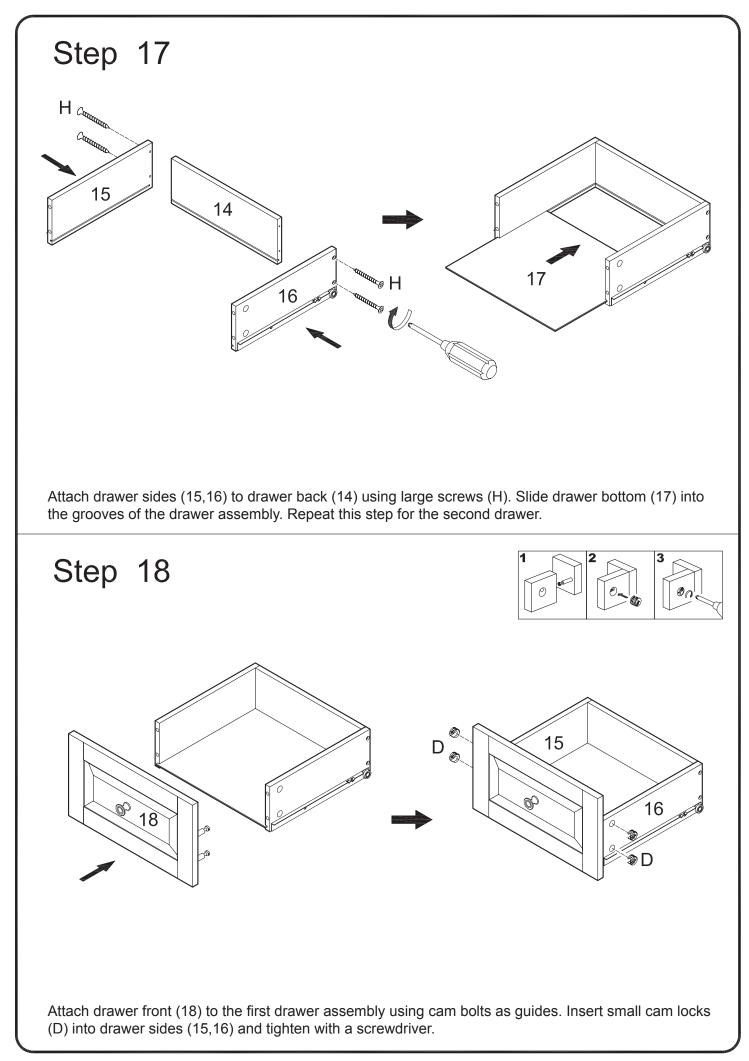

<td>Ø3x17mm</td><td>Small screw</td><td>8</td><td>pcs</td></uunite> | Ø3x17mm  | Small screw    | 8  | pcs |
| К |                                                                                           |          | Plastic wedge  | 8  | pcs |
| L |                                                                                           | Ø4mm     | Wrench         | 1  | рс  |
| М |                                                                                           |          | Glue tube      | 2  | pcs |
| Ν | $\bigcirc$                                                                                | Ø25mm    | Sticker        | 32 | pcs |

The hardware quantities listed above are required for proper assembly. Some extra hardware may also have been included.







P.7