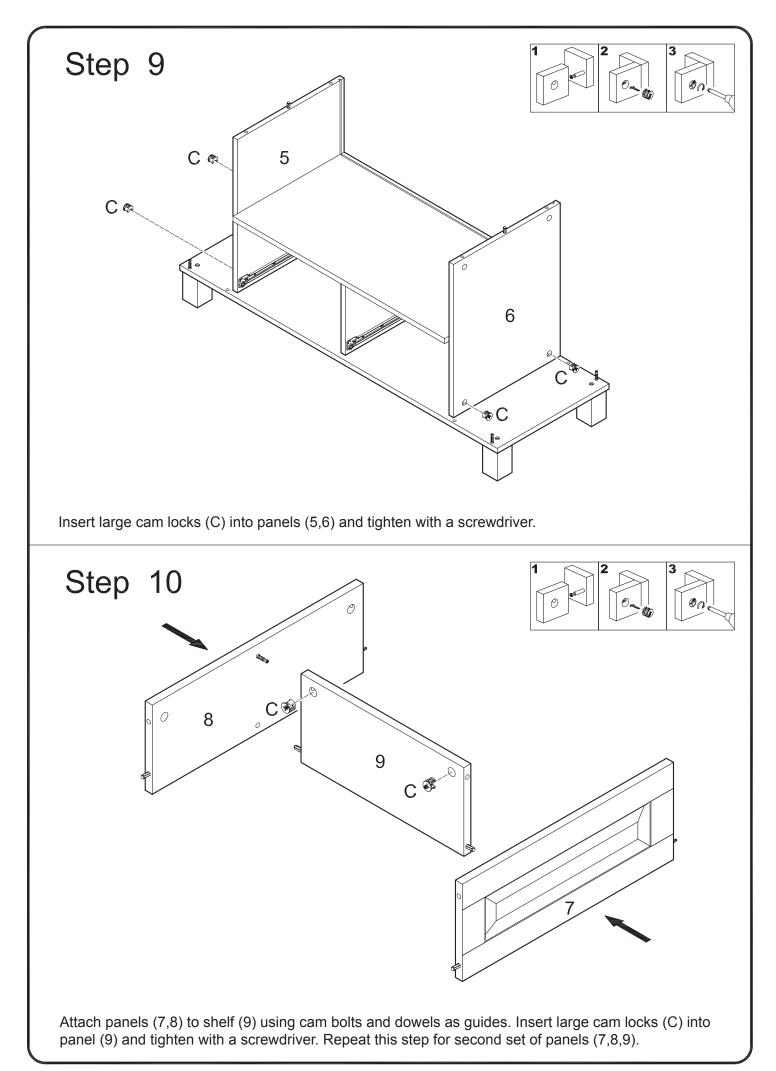

" td=""><td>Ø3x17mm</td><td>Small screw</td><td>8</td><td>pcs</td></uunite> | Ø3x17mm  | Small screw    | 8  | pcs |
| К |                                                                                           |          | Plastic wedge  | 8  | pcs |
| L |                                                                                           | Ø4mm     | Wrench         | 1  | рс  |
| М |                                                                                           |          | Glue tube      | 2  | pcs |
| Ν | $\bigcirc$                                                                                | Ø25mm    | Sticker        | 32 | pcs |

The hardware quantities listed above are required for proper assembly. Some extra hardware may also have been included.







P.7