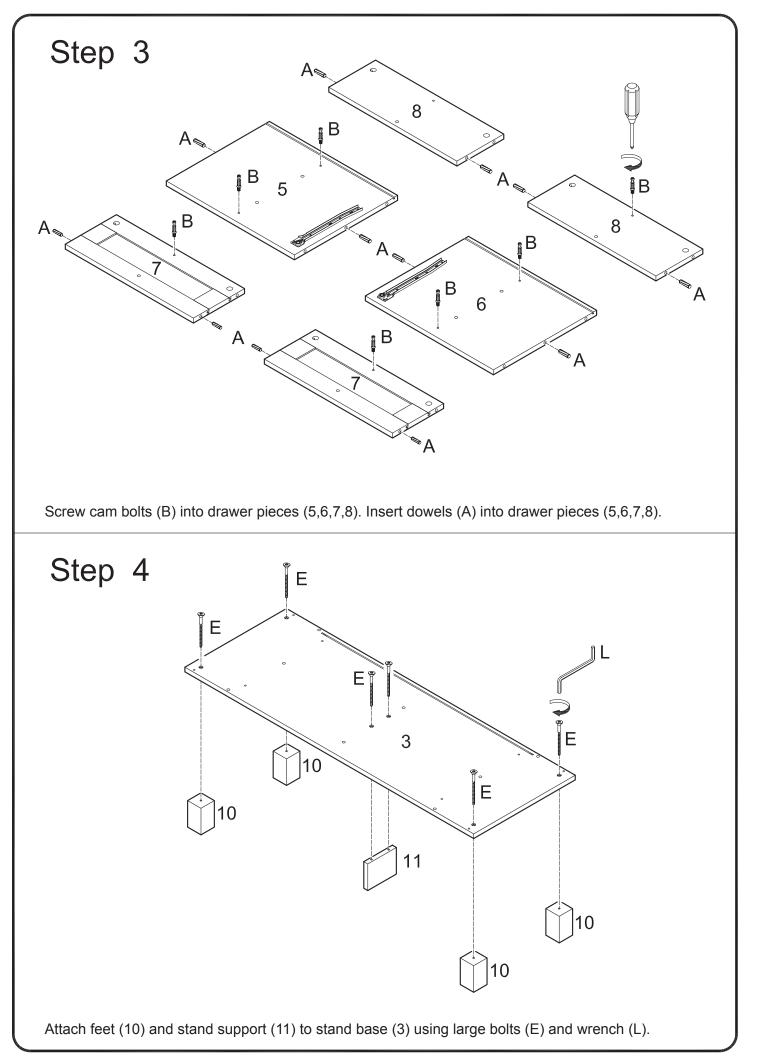

nite (f)<="" td=""><td>Ø3x17mm</td><td>Small screw</td><td>8</td><td>pcs</td></uunite> | Ø3x17mm  | Small screw    | 8  | pcs |
| К |                                                                                           |          | Plastic wedge  | 8  | pcs |
| L |                                                                                           | Ø4mm     | Wrench         | 1  | рс  |
| М |                                                                                           |          | Glue tube      | 2  | pcs |
| Ν | $\bigcirc$                                                                                | Ø25mm    | Sticker        | 32 | pcs |

The hardware quantities listed above are required for proper assembly. Some extra hardware may also have been included.







P.7