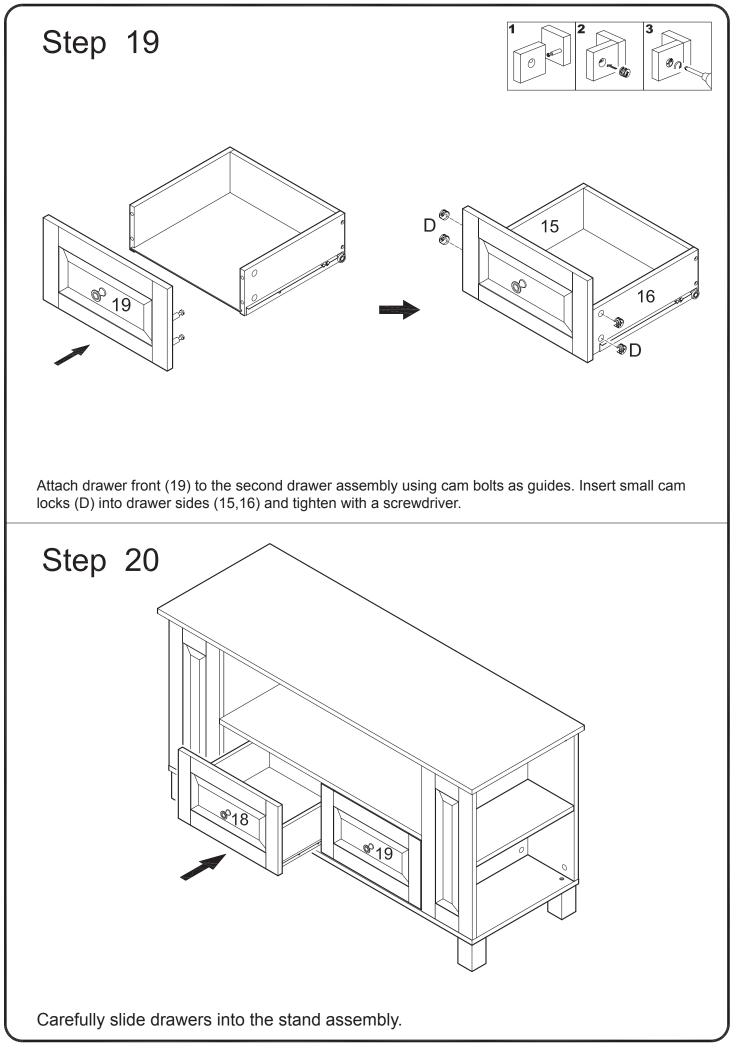

d>Ø3x17mm</td><td>Small screw</td><td>8</td><td>pcs</td></uunite> | Ø3x17mm  | Small screw    | 8  | pcs |
| К |                                                                                           |          | Plastic wedge  | 8  | pcs |
| L |                                                                                           | Ø4mm     | Wrench         | 1  | рс  |
| М |                                                                                           |          | Glue tube      | 2  | pcs |
| Ν | $\bigcirc$                                                                                | Ø25mm    | Sticker        | 32 | pcs |

The hardware quantities listed above are required for proper assembly. Some extra hardware may also have been included.







P.7