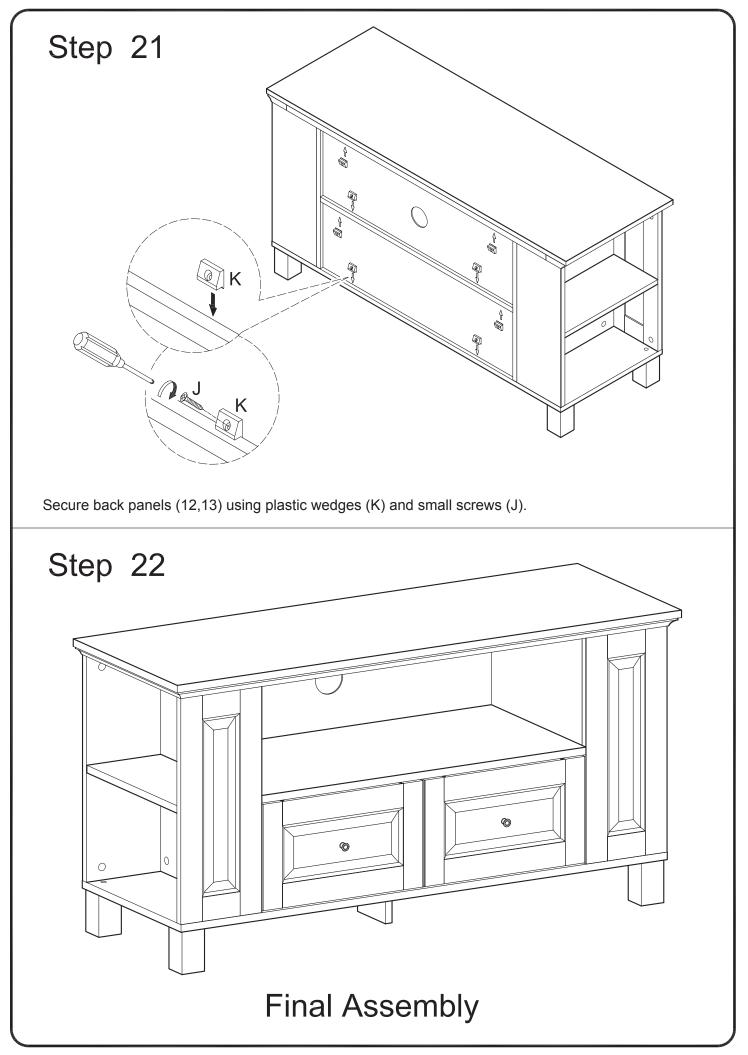

Ø3x17mm</td><td>Small screw</td><td>8</td><td>pcs</td></uunite> | Ø3x17mm  | Small screw    | 8  | pcs |
| К |                                                                                           |          | Plastic wedge  | 8  | pcs |
| L |                                                                                           | Ø4mm     | Wrench         | 1  | рс  |
| М |                                                                                           |          | Glue tube      | 2  | pcs |
| Ν | $\bigcirc$                                                                                | Ø25mm    | Sticker        | 32 | pcs |

The hardware quantities listed above are required for proper assembly. Some extra hardware may also have been included.







P.7