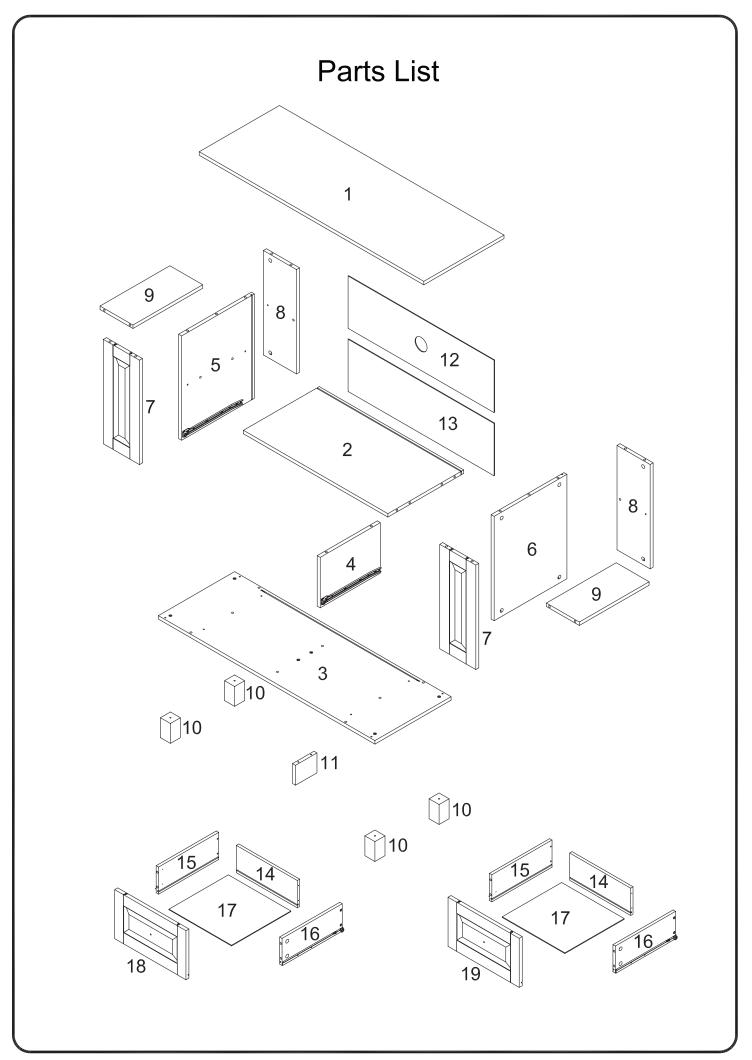

is product.
- III. Two people are recommended for ease in the assembly of this product.
- IV. The four main types of hardware used to assemble this product are: wood dowels, cam bolts and locks, bolts and screws.
- V. The provided glue is to secure wood dowels in place. When first inserting dowels, locate the appropriate hole for the dowel, place a small amount of glue in the hole and insert the dowel. Wipe away excess glue immediately.



In future assembly steps when dowels are necessary to attach assembly parts together, place a small amount of glue on the end of the dowel before attaching parts together. Wipe away excess glue immediately.



VI. A Phillips head screwdriver is required for the assembly of this product.



VII. Power tools should not be used to assemble this product.





## Hardware List

| А |                                                                                           | Ø8x30mm  | Wood dowel     | 24 | pcs |
|---|-------------------------------------------------------------------------------------------|----------|----------------|----|-----|
| В |                                                                                           | Ø6x35mm  | Cam bolt       | 32 | pcs |
| С |                                                                                           | Ø15x12mm | Large cam lock | 24 | pcs |
| D |                                                                                           | Ø15x9mm  | Small cam lock | 8  | pcs |
| Е | ammunun (p