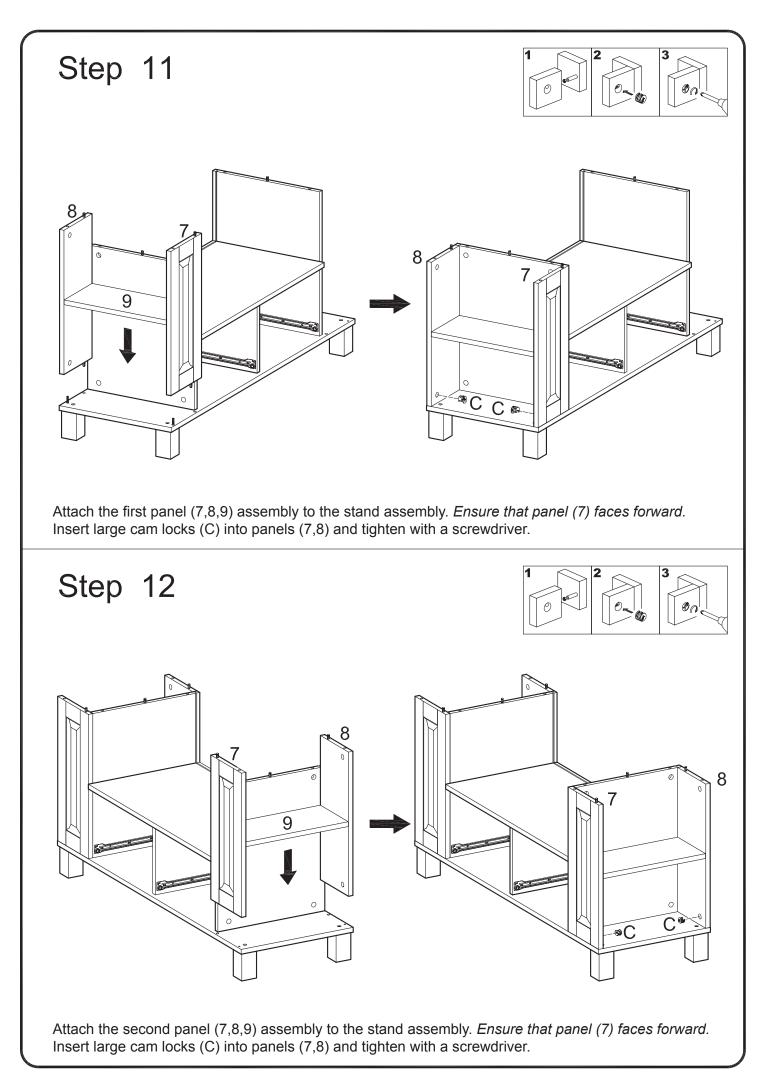

td=""><td>Ø3x17mm</td><td>Small screw</td><td>8</td><td>pcs</td></uunite> | Ø3x17mm  | Small screw    | 8  | pcs |
| К |                                                                                           |          | Plastic wedge  | 8  | pcs |
| L |                                                                                           | Ø4mm     | Wrench         | 1  | рс  |
| М |                                                                                           |          | Glue tube      | 2  | pcs |
| Ν | $\bigcirc$                                                                                | Ø25mm    | Sticker        | 32 | pcs |

The hardware quantities listed above are required for proper assembly. Some extra hardware may also have been included.







P.7