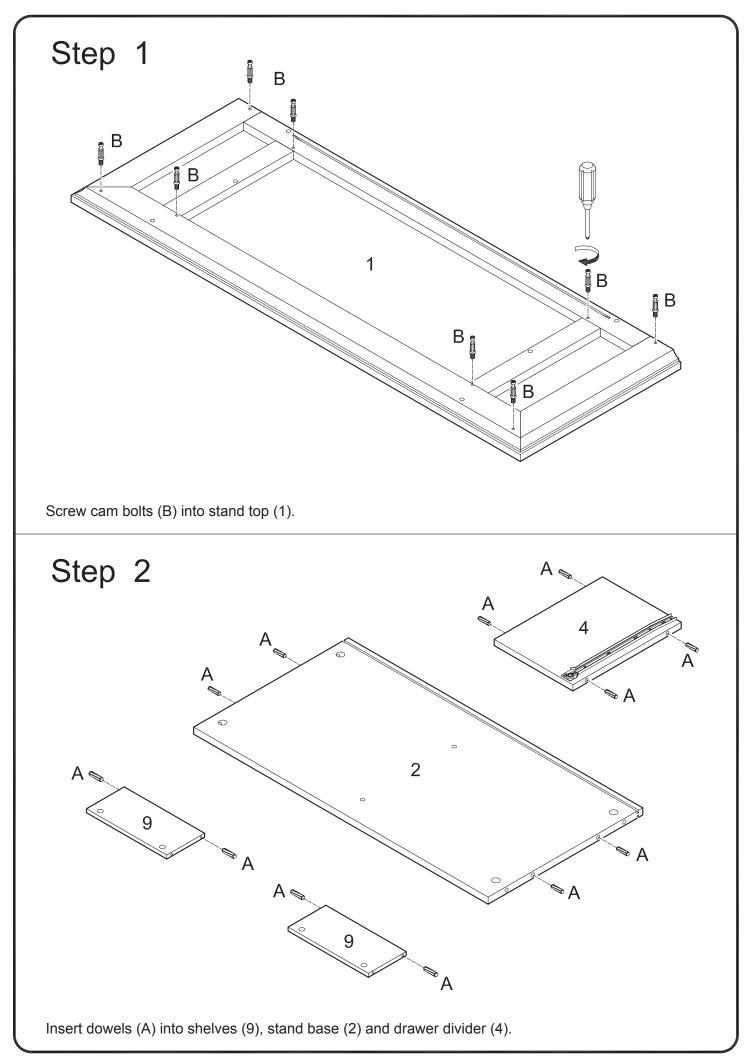

uunite (f)<="" td=""><td>Ø3x17mm</td><td>Small screw</td><td>8</td><td>pcs</td></uunite> | Ø3x17mm  | Small screw    | 8  | pcs |
| К |                                                                                           |          | Plastic wedge  | 8  | pcs |
| L |                                                                                           | Ø4mm     | Wrench         | 1  | рс  |
| М |                                                                                           |          | Glue tube      | 2  | pcs |
| Ν | $\bigcirc$                                                                                | Ø25mm    | Sticker        | 32 | pcs |

The hardware quantities listed above are required for proper assembly. Some extra hardware may also have been included.







P.7