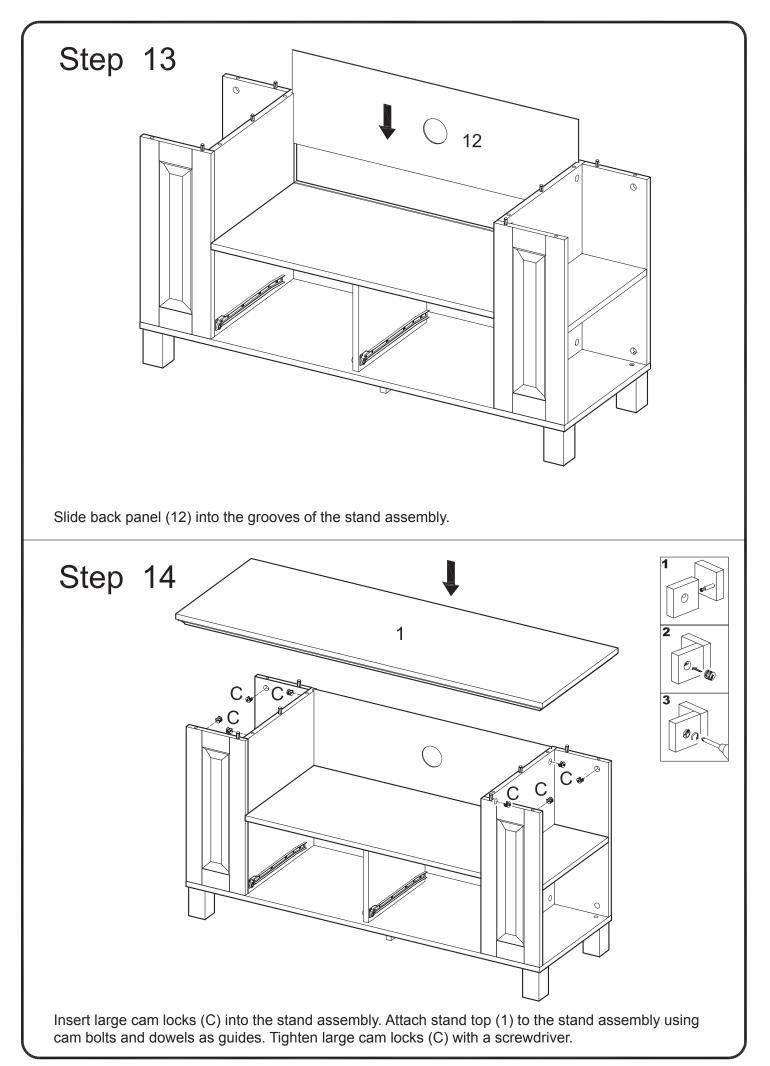

=""><td>Ø3x17mm</td><td>Small screw</td><td>8</td><td>pcs</td></uunite> | Ø3x17mm  | Small screw    | 8  | pcs |
| К |                                                                                           |          | Plastic wedge  | 8  | pcs |
| L |                                                                                           | Ø4mm     | Wrench         | 1  | рс  |
| М |                                                                                           |          | Glue tube      | 2  | pcs |
| Ν | $\bigcirc$                                                                                | Ø25mm    | Sticker        | 32 | pcs |

The hardware quantities listed above are required for proper assembly. Some extra hardware may also have been included.







P.7