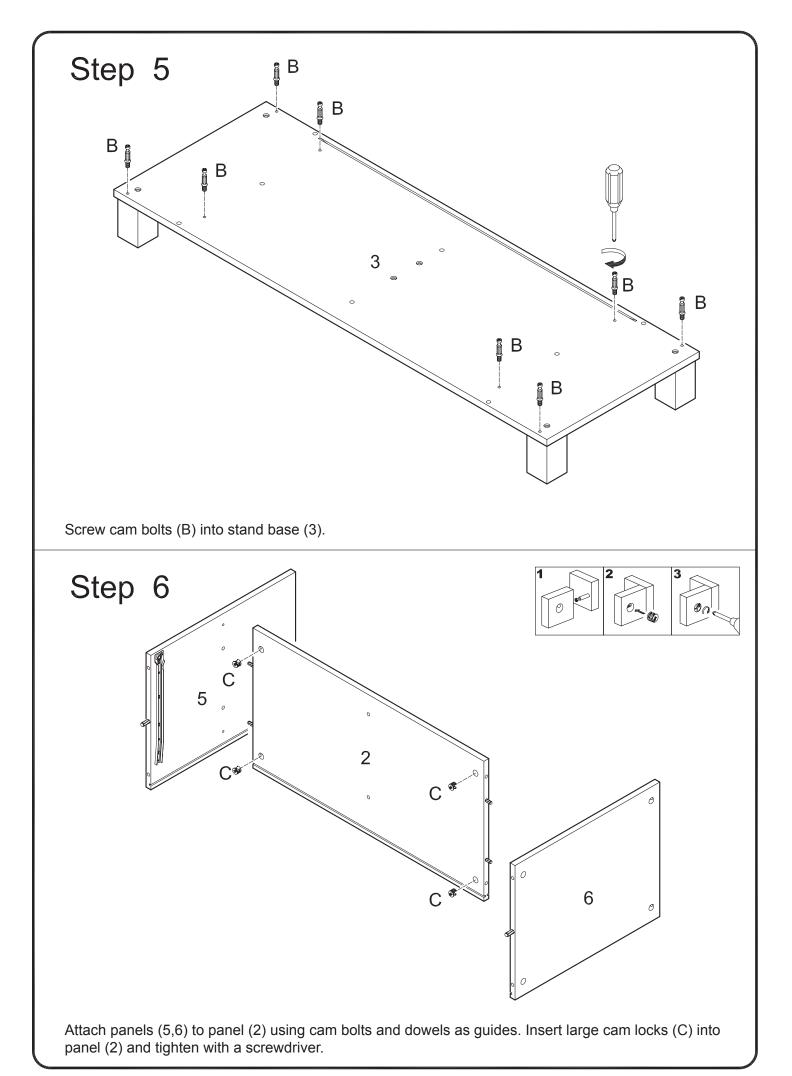

te (f)<="" td=""><td>Ø3x17mm</td><td>Small screw</td><td>8</td><td>pcs</td></uunite> | Ø3x17mm  | Small screw    | 8  | pcs |
| К |                                                                                           |          | Plastic wedge  | 8  | pcs |
| L |                                                                                           | Ø4mm     | Wrench         | 1  | рс  |
| М |                                                                                           |          | Glue tube      | 2  | pcs |
| Ν | $\bigcirc$                                                                                | Ø25mm    | Sticker        | 32 | pcs |

The hardware quantities listed above are required for proper assembly. Some extra hardware may also have been included.







P.7