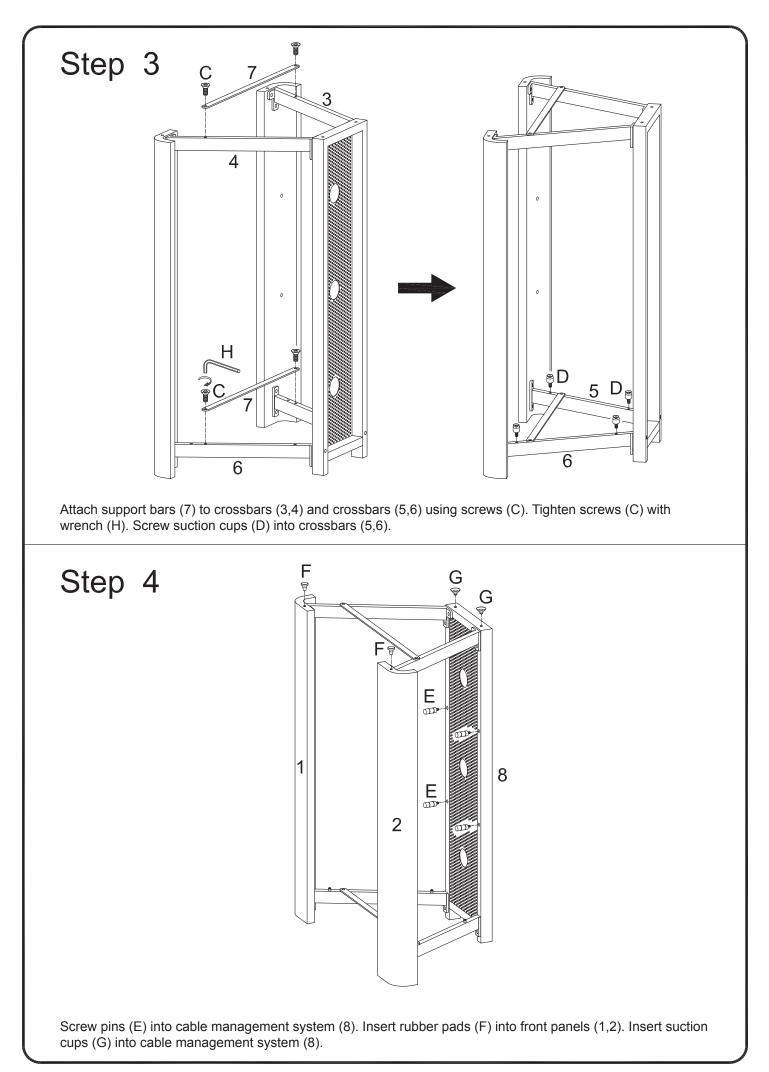

ons, to request missing, lost or broken parts, or for any other Customer Service issues, please visit our website at **www.walkeredison.com** or call us at 877-207-5906.

Revised 07/2012



## Hardware List

| A | (b) | Ø1/4"x1/2"   | Screw       | 14 | pcs |
|---|-----|--------------|-------------|----|-----|
| В |     | Ø1/4"x1-1/8" | Screw       | 2  | pcs |
| С |     | Ø1/4"x3/8"   | Screw       | 4  | pcs |
| D |     | Ø19x22mm     | Suction cup | 4  | pcs |
| E |     | Ø1/4"x1/2"   | Pin         | 8  | pcs |
| F |     | Ø20mm        | Rubber pad  | 2  | pcs |
| G |     |              | Suction cup | 2  | pcs |
| Н |     | M4           | Wrench      | 1  | рс  |

The hardware quantities listed above are required for proper assembly. Some extra hardware may also have been included.