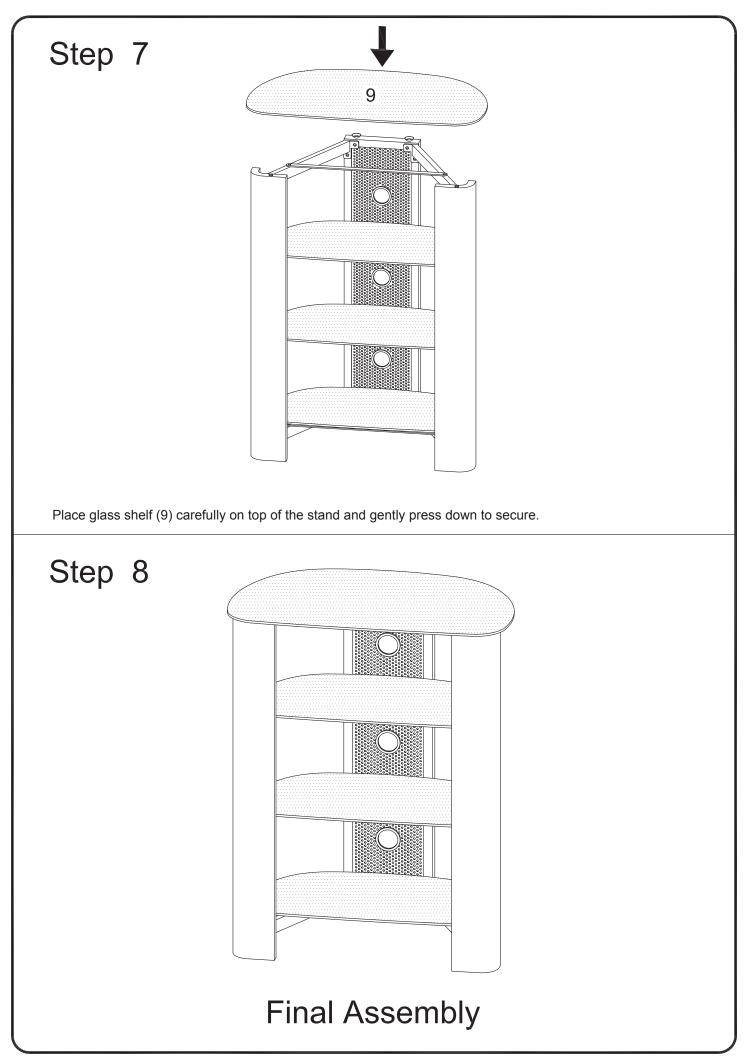

## Hardware List

| A | (b) | Ø1/4"x1/2"   | Screw       | 14 | pcs |
|---|-----|--------------|-------------|----|-----|
| В |     | Ø1/4"x1-1/8" | Screw       | 2  | pcs |
| С |     | Ø1/4"x3/8"   | Screw       | 4  | pcs |
| D |     | Ø19x22mm     | Suction cup | 4  | pcs |
| E |     | Ø1/4"x1/2"   | Pin         | 8  | pcs |
| F |     | Ø20mm        | Rubber pad  | 2  | pcs |
| G |     |              | Suction cup | 2  | pcs |
| Н |     | M4           | Wrench      | 1  | рс  |