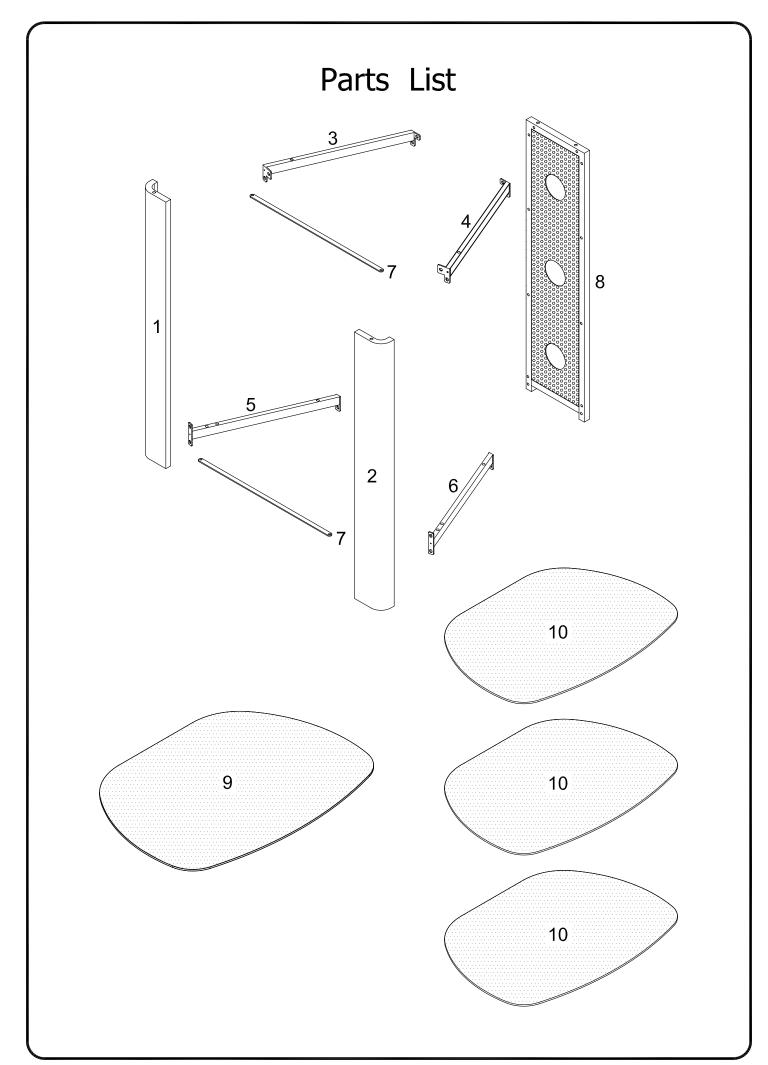

## Hardware List

| A | (b) | Ø1/4"x1/2"   | Screw       | 14 | pcs |
|---|-----|--------------|-------------|----|-----|
| В |     | Ø1/4"x1-1/8" | Screw       | 2  | pcs |
| С |     | Ø1/4"x3/8"   | Screw       | 4  | pcs |
| D |     | Ø19x22mm     | Suction cup | 4  | pcs |
| E |     | Ø1/4"x1/2"   | Pin         | 8  | pcs |
| F |     | Ø20mm        | Rubber pad  | 2  | pcs |
| G |     |              | Suction cup | 2  | pcs |
| Н |     | M4           | Wrench      | 1  | рс  |

The hardware quantities listed above are required for proper assembly. Some extra hardware may also have been included.