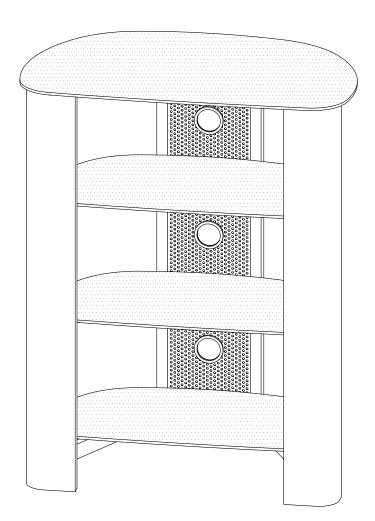

Item #: V35MWF Assembly Instructions

For our most current instructions, to request missing, lost or broken parts, or for any other Customer Service issues, please visit our website at **www.walkeredison.com** or call us at 877-207-5906.