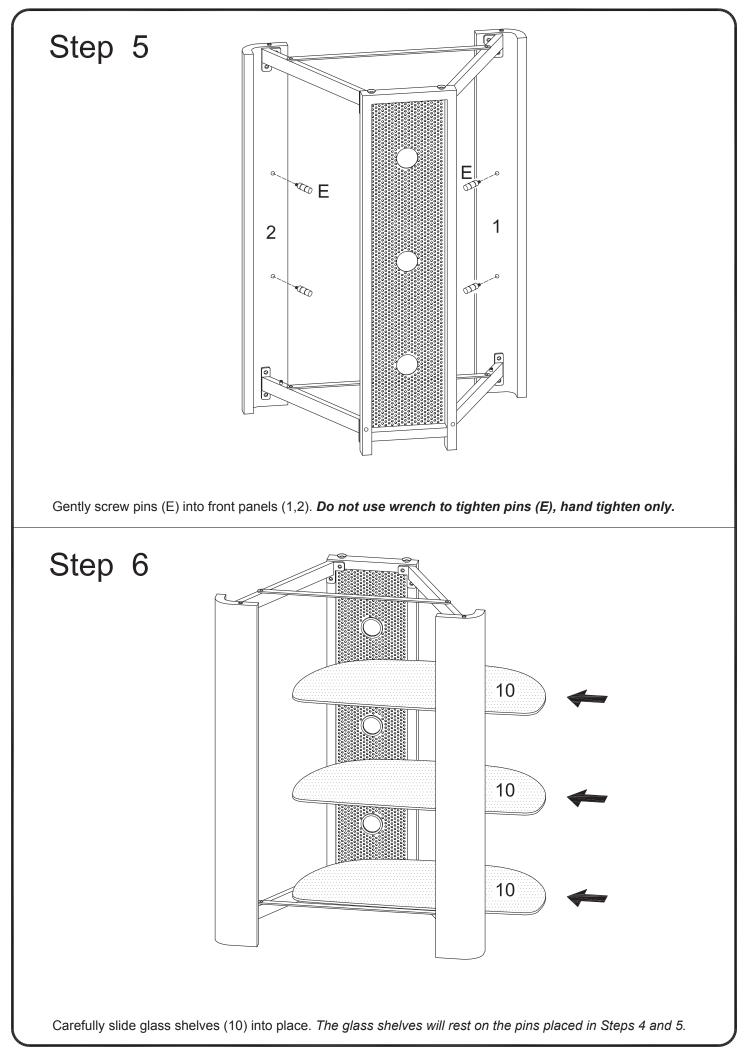

## Hardware List

| A | (b) | Ø1/4"x1/2"   | Screw       | 14 | pcs |
|---|-----|--------------|-------------|----|-----|
| В |     | Ø1/4"x1-1/8" | Screw       | 2  | pcs |
| С |     | Ø1/4"x3/8"   | Screw       | 4  | pcs |
| D |     | Ø19x22mm     | Suction cup | 4  | pcs |
| E |     | Ø1/4"x1/2"   | Pin         | 8  | pcs |
| F |     | Ø20mm        | Rubber pad  | 2  | pcs |
| G |     |              | Suction cup | 2  | pcs |
| Н |     | M4           | Wrench      | 1  | рс  |