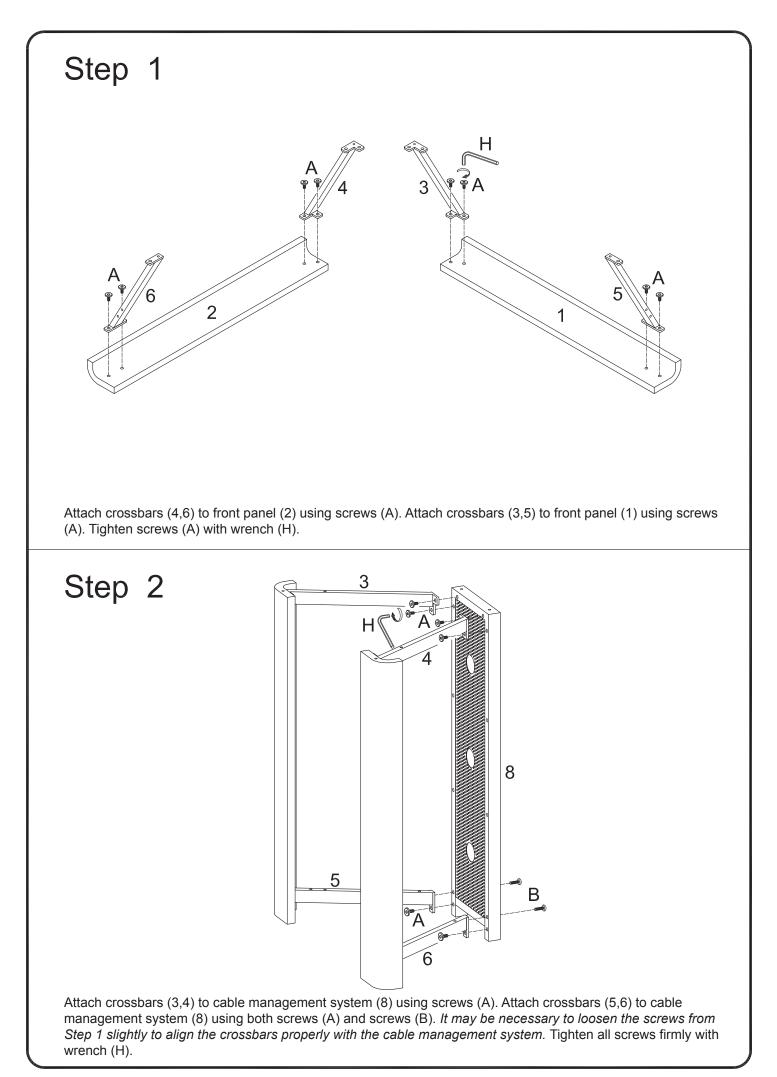

tions, to request missing, lost or broken parts, or for any other Customer Service issues, please visit our website at **www.walkeredison.com** or call us at 877-207-5906.

Revised 07/2012



## Hardware List

| A | (b) | Ø1/4"x1/2"   | Screw       | 14 | pcs |
|---|-----|--------------|-------------|----|-----|
| В |     | Ø1/4"x1-1/8" | Screw       | 2  | pcs |
| С |     | Ø1/4"x3/8"   | Screw       | 4  | pcs |
| D |     | Ø19x22mm     | Suction cup | 4  | pcs |
| E |     | Ø1/4"x1/2"   | Pin         | 8  | pcs |
| F |     | Ø20mm        | Rubber pad  | 2  | pcs |
| G |     |              | Suction cup | 2  | pcs |
| Н |     | M4           | Wrench      | 1  | рс  |

The hardware quantities listed above are required for proper assembly. Some extra hardware may also have been included.