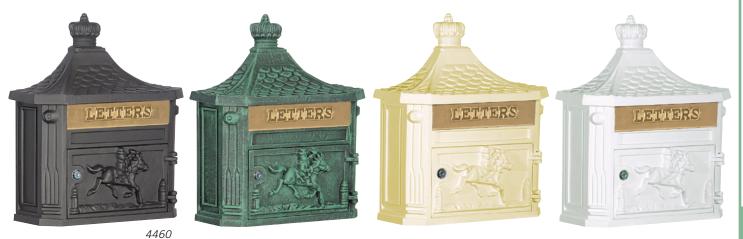

## **VICTORIAN MAILBOXES**

Made of die cast aluminum, Salsbury surface mounted Victorian mailboxes (#4460) are available in four (4) contemporary colors and include a 10-3/4" W x 2-1/4" H mail flap with the word "LETTERS" cast into it. The brass mail flap features an adjustable stop that can limit the size of the mail flap opening. Surface mounted Victorian mailboxes include a front access 10-3/4" W x 6" H door and a lock with two (2) keys. A gold finish non-locking thumb latch (#4488) is available as an option upon request. Surface mounted Victorian mailboxes may be used for U.S.P.S. residential door mail delivery.

## 4460 Victorian Mailbox

- 15-3/4" W x 20" H x 5-3/4" D
- mail flap: 10-3/4" W x 2-1/4" H
- 15 lbs.
- \$100.00

black

green