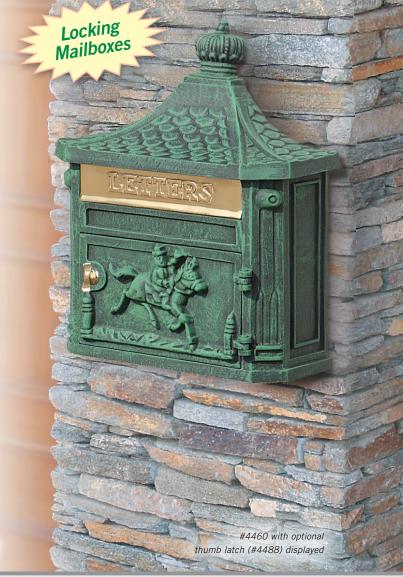

## **VICTORIAN MAILBOXES**

Made of die cast aluminum, Salsbury surface mounted Victorian mailboxes (#4460) are available in four (4) contemporary colors and include a 10-3/4" W x 2-1/4" H mail flap with the word "LETTERS" cast into it. The brass mail flap features an adjustable stop that can limit the size of the mail flap opening. Surface mounted Victorian mailboxes include a front access 10-3/4" W x 6" H door and a lock with two (2) keys. A gold finish non-locking thumb latch (#4488) is available as an option upon request. Surface mounted Victorian mailboxes may be used for U.S.P.S. residential door mail delivery.

## 4460 Victorian Mailbox

- 15-3/4" W x 20" H x 5-3/4" D
- mail flap: 10-3/4" W x 2-1/4" H
- 15 lbs.
- \$100.00

black

green