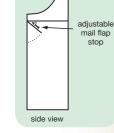

## **VICTORIAN MAILBOXES**

Made of die cast aluminum, Salsbury surface mounted Victorian mailboxes (#4460) are available in four (4) contemporary colors and include a 10-3/4" W x 2-1/4" H mail flap with the word "LETTERS" cast into it. The brass mail flap features an adjustable stop that can limit the size of the mail flap opening. Surface mounted Victorian mailboxes include a front access 10-3/4" W x 6" H door and a lock with two (2) keys. A gold finish non-locking thumb latch (#4488) is available as an option upon request. Surface mounted Victorian mailboxes may be used for U.S.P.S. residential door mail delivery.