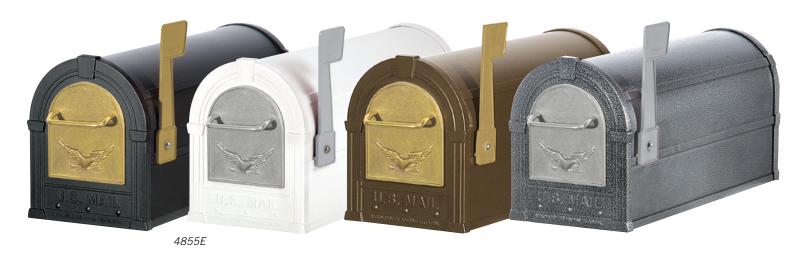

# EAGLE RURAL MAILBOXES U.S.P.S. APPROVED

Made entirely of aluminum, Salsbury U.S.P.S. approved 4800 series eagle rural mailboxes feature a 1/4" thick decorative eagle door plate, handle and adjustable signal flag available in an attractive powder coated gold or silver finish. Each eagle rural mailbox also features a 1/8" thick extruded aluminum body and a 1/8" thick die cast aluminum rear cover and front door. The die cast door is attached to the body with a full width stainless steel hinge allowing for smooth operation and includes a magnetic door catch. Eagle rural mailboxes feature a durable powder coated finish available in four (4) attractive colors and can be mounted on standard, classic, decorative or deluxe mailbox posts (see pages 76-79), spreaders (see page 76) or a base of your choice. Eagle rural mailboxes are approved for U.S.P.S. curbside mail delivery.

### 4855E Eagle Rural Mailbox

- 7-1/2" W x 9-1/2" H x 20-1/2" D
- 20 lbs.
- \$125.00

Specify - color

white

bronze

pewter

Specify - decorative eagle door plate, handle and matching flag color

gold finish

silver finish

Volume Discount Pricing Available On-Line!