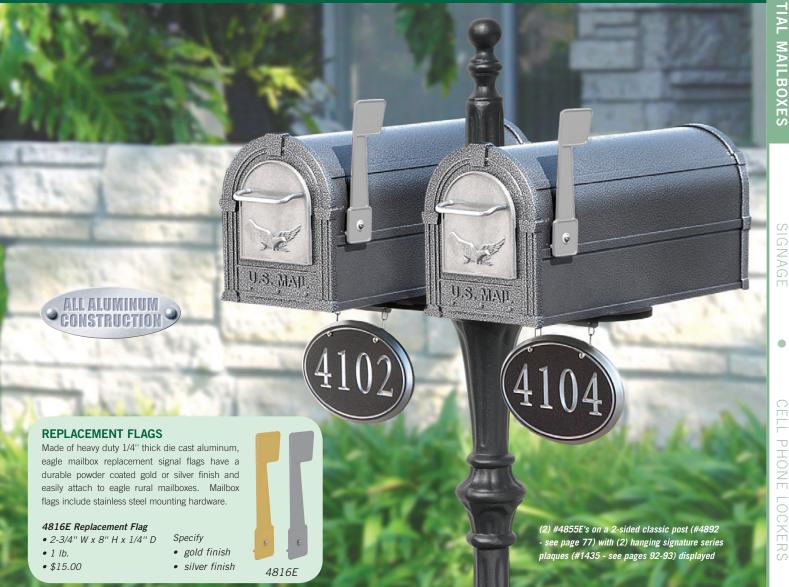

# EAGLE RURAL MAILBOXES U.S.P.S. APPROVED

Made entirely of aluminum, Salsbury U.S.P.S. approved 4800 series eagle rural mailboxes feature a 1/4" thick decorative eagle door plate, handle and adjustable signal flag available in an attractive powder coated gold or silver finish. Each eagle rural mailbox also features a 1/8" thick extruded aluminum body and a 1/8" thick die cast aluminum rear cover and front door. The die cast door is attached to the body with a full width stainless steel hinge allowing for smooth operation and includes a magnetic door catch. Eagle rural mailboxes feature a durable powder coated finish available in four (4) attractive colors and can be mounted on standard, classic, decorative or deluxe mailbox posts (see pages 76-79), spreaders (see page 76) or a base of your choice. Eagle rural mailboxes are approved for U.S.P.S. curbside mail delivery.

### 4855E Eagle Rural Mailbox

- 7-1/2" W x 9-1/2" H x 20-1/2" D
- 20 lbs.
- \$125.00

Specify - color

white

bronze

pewter

Specify - decorative eagle door plate, handle and matching flag color

gold finish