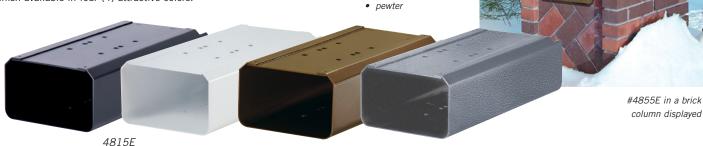

## **EAGLE NEWSPAPER HOLDERS**

Made of heavy duty aluminum, Salsbury eagle newspaper holders are a unique option for eagle rural mailboxes. Each unit has a solid back and includes mounting hardware to easily attach to mailbox posts and spreaders (see pages 76-79). Eagle newspaper holders feature a durable powder coated finish available in four (4) attractive colors.

### 4815E Eagle Newspaper Holder

- 7-1/4" W x 4-1/2" H x 16" D
- 10 lbs.
- \$50.00

#### Specify

- black white
- bronze