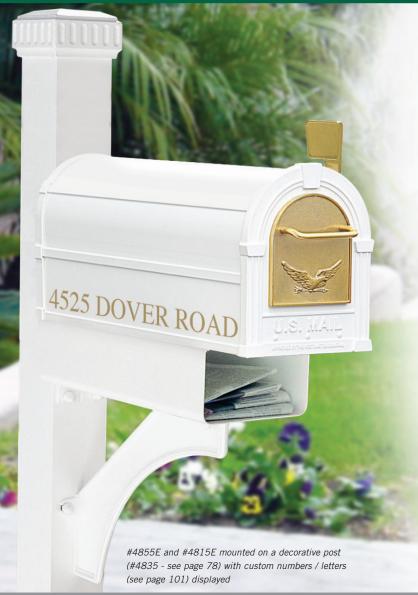

### 4855E Eagle Rural Mailbox

- 7-1/2" W x 9-1/2" H x 20-1/2" D
- 20 lbs.
- \$125.00

Specify - color

white

bronze

pewter

Specify - decorative eagle door plate, handle and matching flag color

gold finish

### 4815E Eagle Newspaper Holder

- 7-1/4" W x 4-1/2" H x 16" D
- 10 lbs.
- \$50.00