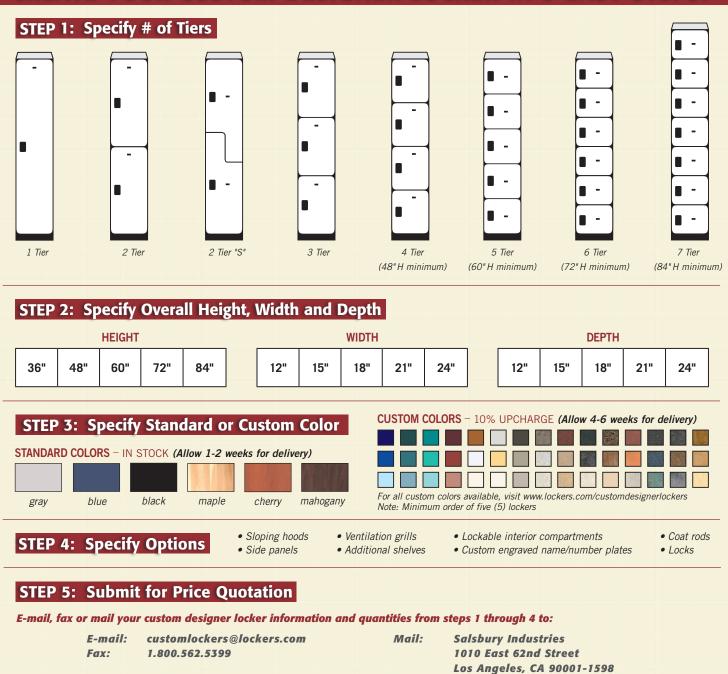

## **CUSTOM DESIGNER LOCKERS**

Constructed of industrial grade particleboard and covered with durable plastic laminate, Salsbury 30000C series custom designer lockers are ideal for settings where a professional environment is desired. Available in tiers ranging from one to seven (7) tiers, custom designer lockers can be ordered in any combination of five (5) heights (36", 48", 60", 72" and 84"), five (5) widths (12", 15", 18", 21" and 24") and five (5) depths (12", 15", 18", 21" and 24"). Custom designer lockers are also available in six (6) standard designer colors (gray, blue, black, maple, cherry and mahogany). A wide variety of custom plastic laminate colors are available as an option upon request - visit www.lockers.com/customdesignerlockers for color chart. Custom designer lockers and provide a finished look to an individual locker or a row of lockers. Custom designer lockers include a 4" high black base. All locker doors are 5/8" deep and include a black name / number plate (custom engraving #33360 is available as an option upon request). All locker doors also include heavy duty concealed hinges and a lift up handle and recessed hasp for added security – built-in locks (#33310 for combination and #33315 for key), padlocks (#33320 for combination and #33325 for key), electronic locks (#33390) and resettable combination locks (#33395) are available as options upon request. Custom designer lockers are available as fully assembled units only and require minor assembly - see optional fillers on page 45. Follow the 5 easy steps on page 51 to obtain a price quotation.