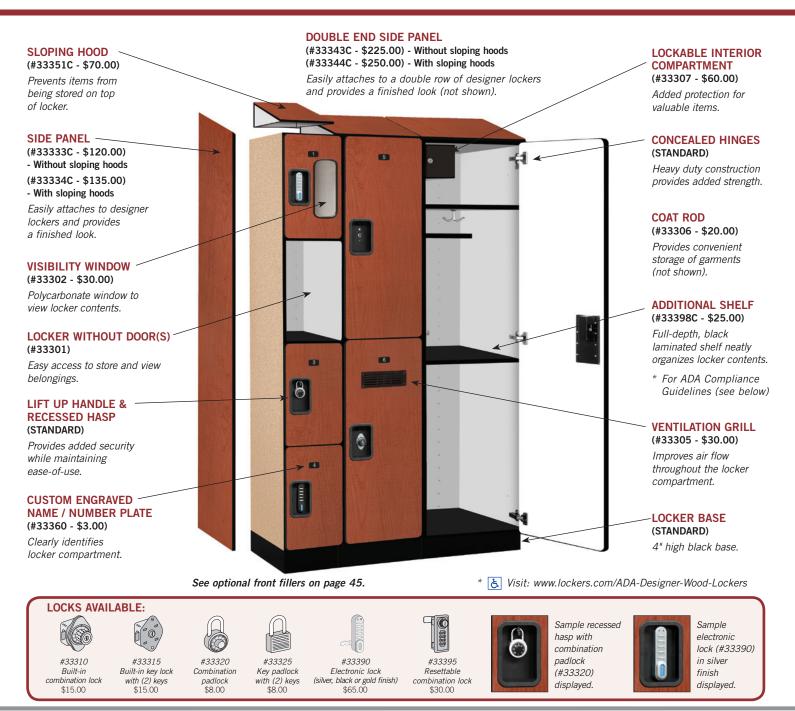

## **CUSTOM DESIGNER LOCKERS**

Constructed of industrial grade particleboard and covered with durable plastic laminate, Salsbury 30000C series custom designer lockers are ideal for settings where a professional environment is desired. Available in tiers ranging from one to seven (7) tiers, custom designer lockers can be ordered in any combination of five (5) heights (36", 48", 60", 72" and 84"), five (5) widths (12", 15", 18", 21" and 24") and five (5) depths (12", 15", 18", 21" and 24"). Custom designer lockers are also available in six (6) standard designer colors (gray, blue, black, maple, cherry and mahogany). A wide variety of custom plastic laminate colors are available as an option upon request - visit www.lockers.com/customdesignerlockers for color chart. Custom designer lockers and provide a finished look to an individual locker or a row of lockers. Custom designer lockers include a 4" high black base. All locker doors are 5/8" deep and include a black name / number plate (custom engraving #33360 is available as an option upon request). All locker doors also include heavy duty concealed hinges and a lift up handle and recessed hasp for added security – built-in locks (#33310 for combination and #33315 for key), padlocks (#33320 for combination and #33325 for key), electronic locks (#33390) and resettable combination locks (#33395) are available as options upon request. Custom designer lockers are available as fully assembled units only and require minor assembly - see optional fillers on page 45. Follow the 5 easy steps on page 51 to obtain a price quotation.