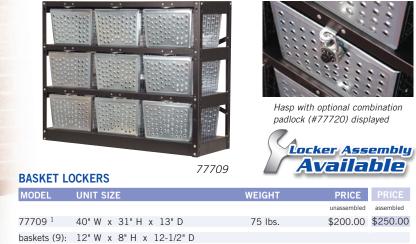

## **BASKET LOCKERS**

Constructed of 12 gauge steel frames that are powder coated black, basket lockers are an excellent addition to industrial settings, factories, garages and recreational facilities and are available as unassembled or assembled units. Measuring 40" wide and 31" high, basket lockers are 13" deep. Each basket locker unit features nine (9) 12" W x 8" H x 12-1/2" D zinc plated steel and wire baskets. Each of the individual baskets contains a hasp and can accommodate padlocks (#77720 for combination and #77725 for key) - see specialty locker options on page 31.

<sup>1</sup> Specify - unassembled or assembled