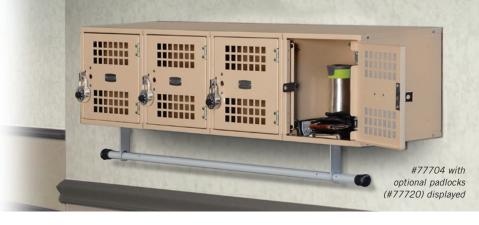

## BOX STYLE WALL MOUNTED LOCKERS

Constructed of 16 gauge steel, Salsbury 77700 series box style wall mounted lockers are available with vented doors (#77704) or window doors (#77714) and include four (4) 12" W x 12" H compartments and a 45" W x 3/4" diameter silver finish coat rod. Box style wall mounted lockers are available in a durable powder coated gray, tan or blue finish and as assembled units only. The back of the unit has key holes for ease when mounting. Box style wall mounted lockers include a padlock hasp that can accommodate a padlock (#77720 for combination and #77725 for key). Box style wall mounted lockers with vented doors can also accommodate a built-in lock (#77710 for combination and #77715 for key). Custom engraved name / number plates (#77760) for box style wall mounted lockers and custom window engraving (#77767) for box style wall mounted lockers with window doors are available as an option upon request - see specialty locker options on page 31.

## BOX STYLE WALL MOUNTED LOCKERS

| MODEL                | DESCRIPTION    | UNIT       | SIZE          | WEIGH        | IT PRICE    |
|----------------------|----------------|------------|---------------|--------------|-------------|
| 77704 <sup>1</sup>   | Vented Doors   | 48" \      | N x 12" H x 1 | 2" D 70 lbs. | \$350.00    |
| 77714 <sup>1</sup>   | Window Doors   | 48" \      | N x 12"H x 1  | 2" D 70 lbs. | \$375.00    |
|                      | window: 7-1/2" | W x 7-1/2" | Н             |              |             |
| <sup>1</sup> Specify | gray           | tan        | blue          | Vented Door  | Window Door |