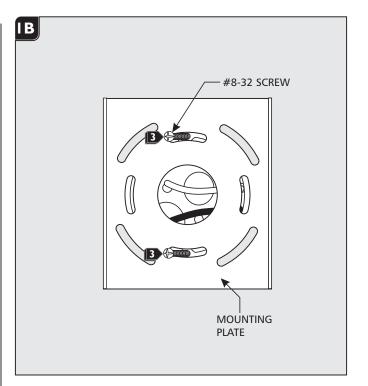

### Install the Mounting Plate

**I** Unscrew and remove the 2 mounting plate screws.

**2** Remove the mounting plate from the fixture base.

Attach the mounting plate to the electrical box using the two #8-32 screws provided.