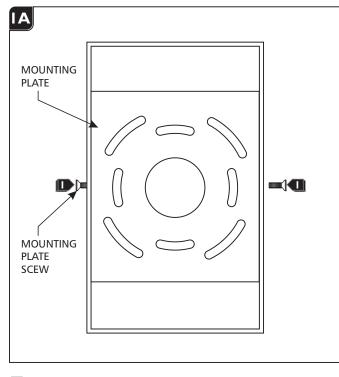

### Install the Mounting Plate

**I** Unscrew and remove the 2 mounting plate screws.

**2** Remove the mounting plate from the fixture base.

Attach the mounting plate to the electrical box using the two #8-32 screws provided.