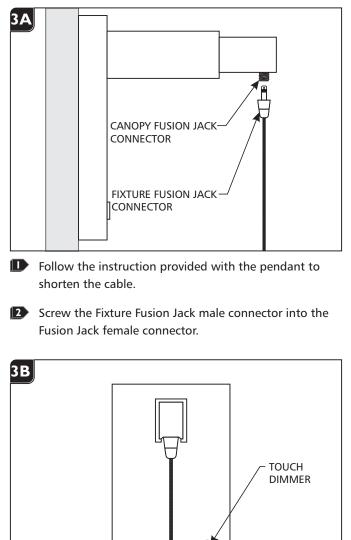

# Adjust the Canopy

Note: Depending on the size of the shade and the desired distance of the shade from the wall, Adjustments of the canopy length can be made using this section. It is important to plan out the desired height of the pendant along with the desired distance from the wall before shortening the cable.

## Install the Fixture

Tap the touch dimmer to dim the fixture.