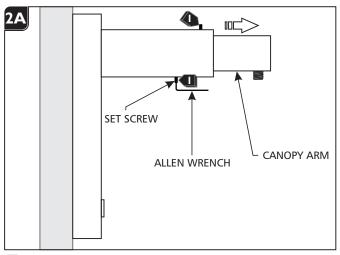

# Adjust the Canopy

Note: Depending on the size of the shade and the desired distance of the shade from the wall, Adjustments of the canopy length can be made using this section. It is important to plan out the desired height of the pendant along with the desired distance from the wall before shortening the cable.

If needed, adjust the canopy arm's length by loosening the top and bottom set screws, pull the arm out to the desired position, and secure it in place by re tightening the set screws.