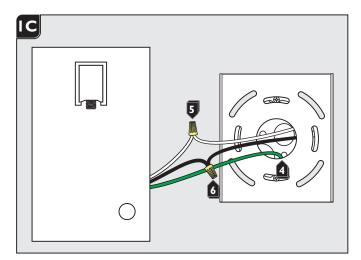

- Connect the fixture to a suitable ground in accordance with local electrical codes.
- **I** Connect the available white fixture wire to the neutral power line wire with a wire nut.
- Connect the available black fixture wire to the hot power line wire with a wire nut.
- Properly place the transformer, wires, and wire nut connections into the electrical box.
- B Mount the fixture by sliding it back onto the mounting plate and reinstalling the two fixture screws (reversal of figure 1A).