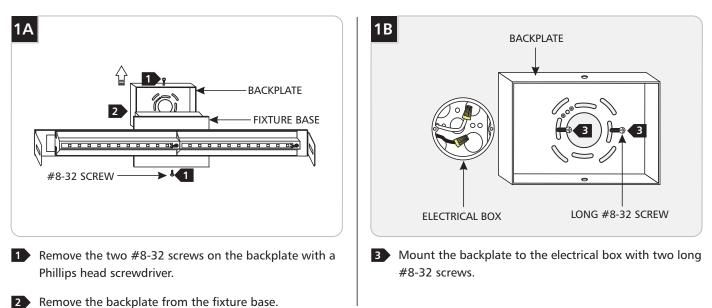

### Amalia (LED)





**BATH COLLECTION** 



#### **CAUTION - RISK OF FIRE**

This product must be installed in accordance with the applicable installation code by a person familiar with the construction and operation of the product and the hazards involved.

Use minimum 90°c supply conductors.

#### **GENERAL PRODUCT INFORMATION:**



This product is suitable for damp locations.

This product can mount to either a 4" square electrical box with round plaster ring or an octagon electrical box.

This product may be dimmed with a standard incandescent dimmer.

#### Install the Backplate



## **Connect the Power**



holes.

**7** Replace and tighten the #8-32 screws.

# Install the Shade



7400 Linder Ave, Skokie, IL 60077 847.410.4400

www.techlighting.com

© 2014 Tech Lighting, L.L.C. All rights reserved. The "Tech Lighting" graphic is a registered trademark of Tech Lighting, L.L.C. Tech Lighting reserves the right to change specifications for product improvements without notification. A Generation Brands Company