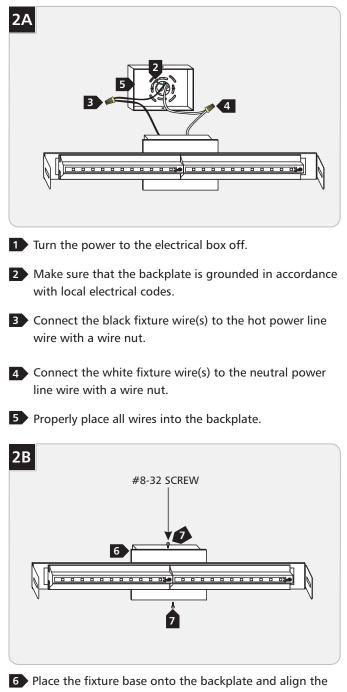

### Amalia (LED)





**BATH COLLECTION** 



#### **CAUTION - RISK OF FIRE**

This product must be installed in accordance with the applicable installation code by a person familiar with the construction and operation of the product and the hazards involved.

Use minimum 90°c supply conductors.

#### **GENERAL PRODUCT INFORMATION:**



This product is suitable for damp locations.

This product can mount to either a 4" square electrical box with round plaster ring or an octagon electrical box.

This product may be dimmed with a standard incandescent dimmer.

#### Install the Backplate



## **Connect the Power**



holes.

**7** Replace and tighten the #8-32 screws.

# Install the Shade



7400 Linder Ave, Skokie, IL 60077 847.410.4400

www.techlighting.com

© 2014 Tech Lighting, L.L.C. All rights reserved. The "Tech Lighting" graphic is a registered trademark of Tech Lighting, L.L.C. Tech Lighting reserves the right to change specifications for product improvements without notification. A Generation Brands Company