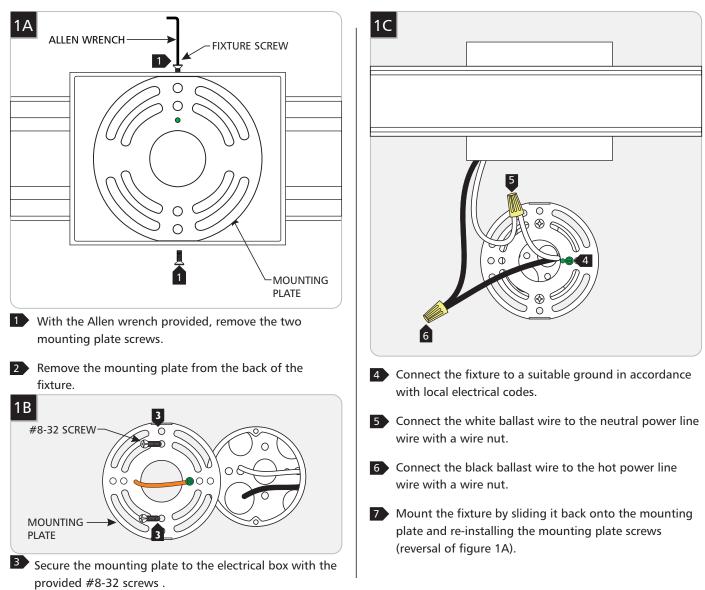

## Install the Fixture

**CAUTION - RISK OF FIRE** 

This product must be installed in accordance with the applicable installation code by a person familiar

with the construction and operation of the product

Use minimum 90°c supply conductors.

and the hazards involved.