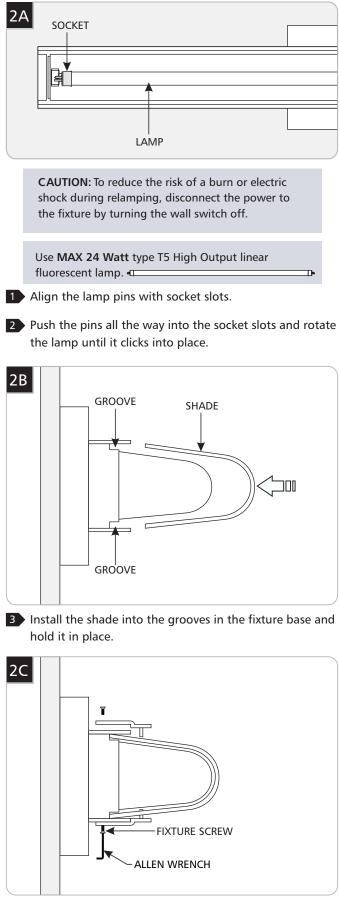

### Install the Lamp and Shade

4 Secure the shade by installing the brackets and tightening the bracket screws with the provided Allen wrench.