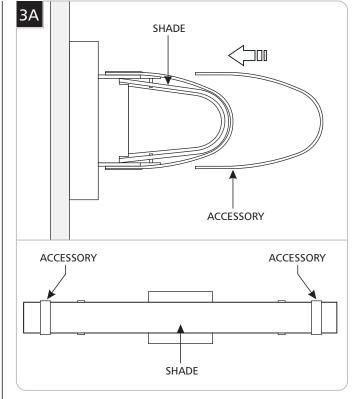

# Install the Accessory (optional)

Slide the accessories onto the glass, until it snaps into place, at the desired location.