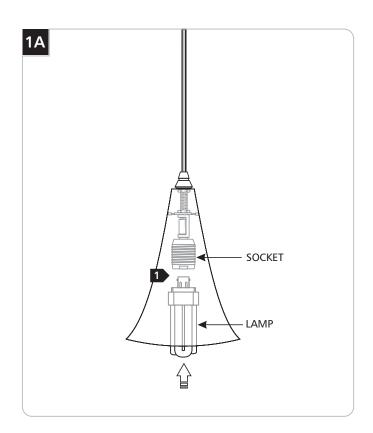

## Installing the Lamp

**CAUTION:** To reduce the risk of a burn or electric shock during relamping, disconnect the power to the fixture.

Use **MAX 18** Watt GX24Q-2 Base Triple Tube Compact Fluorescent Lamp.

Push the lamp pins firmly all the way into the socket holes.