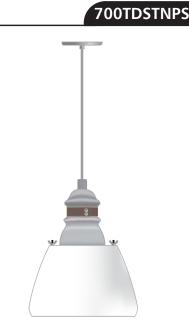

## **Stratton Pendant Small**

## GENERAL PRODUCT INFORMATION:

This product is suitable for damp locations.



Intertek

This product can be dimmed with a standard incandescent dimmer.

## Install the Lamp



**CAUTION:** To reduce the risk of a burn or electric shock during relamping, disconnect the power to the fixture.

Use **MAX** 120 Volt, 39 Watt Incandescent PAR20 lamp.





2 Install the louver by pushing it into the housing until it is secure.





## SAVE THESE INSTRUCTIONS!



© 2014 Tech Lighting, L.L.C. All rights reserved. The "Tech Lighting" graphic is a registered trademark of Tech Lighting, L.L.C. Tech Lighting reserves the right to change specifications for product improvements without notification. A Generation Brands Company 1.1