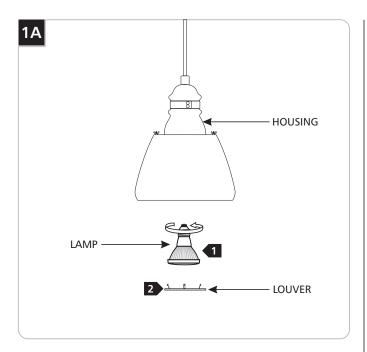

## Install the Lamp

**CAUTION:** To reduce the risk of a burn or electric shock during relamping, disconnect the power to the fixture.

Use **MAX** 120 Volt, 39 Watt Incandescent PAR20 lamp.

2 Install the louver by pushing it into the housing until it is secure.