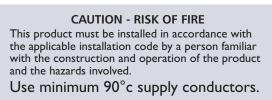

## Install the Lamp

**CAUTION:** To reduce the risk of a burn or electric shock during relamping, disconnect the power to the fixture.

Use **MAX** 120 Volt, 39 Watt Incandescent PAR20 lamp.

2 Install the louver by pushing it into the housing until it is secure.