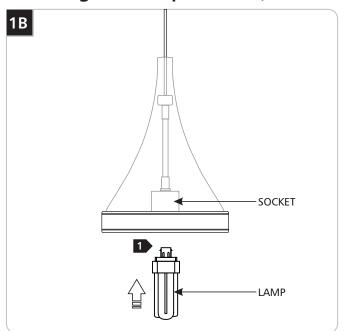

## Installing the Lamp (Non Transparent Bottom)

**CAUTION:** To reduce the risk of a burn or electric shock during relamping, disconnect the power to the fixture.

Use **MAX 32 Watt** GX24Q-3 Base Triple Tube Compact Fluorescent Lamp.

2 Hold the fixture assembly with one hand and push the lamp base firmly all the way into the socket.