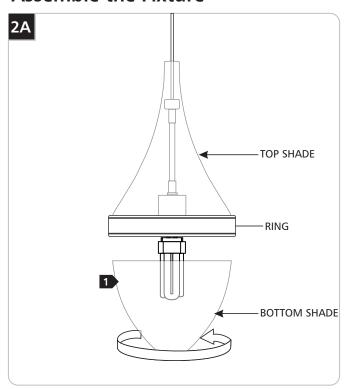

(Compact Fluorescent)

## 700TDPFMGP -CF

1.0



#### **PENDANTS**

### **GENERAL PRODUCT INFORMATION:**



This product is suitable for damp locations.

# **Installing the Lamp** (Transparent Bottom)



**CAUTION:** To reduce the risk of a burn or electric shock during relamping, disconnect the power to the fixture.

Use **MAX** 120 volt, **9 Watt** type medium base baby Plumen lamp.



1 Screw the lamp into the socket.



## Installing the Lamp (Non Transparent Bottom)



**CAUTION:** To reduce the risk of a burn or electric shock during relamping, disconnect the power to the fixture.

Use **MAX 32 Watt** GX24Q-3 Base Triple Tube Compact Fluorescent Lamp.



2 Hold the fixture assembly with one hand and push the lamp base firmly all the way into the socket.

## **Assemble the Fixture**



1 Screw the bottom shade into the ring.

## **SAVE THESE INSTRUCTIONS!**



7400 Linder Ave, Skokie, IL 60077 847.410.4400

### www.techlighting.com

© 2013 Tech Lighting, L.L.C. All rights reserved. The "Tech Lighting" graphic is a registered trademark of Tech Lighting, L.L.C. Tech Lighting reserves the right to change specifications for product improvements without notification.

A Generation Brands Company