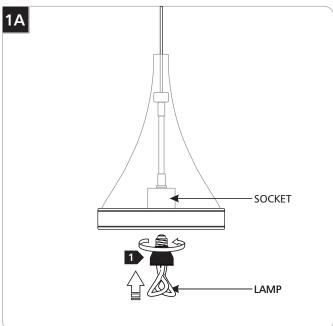

# **Installing the Lamp** (Transparent Bottom)

**CAUTION:** To reduce the risk of a burn or electric shock during relamping, disconnect the power to the fixture.

Use **MAX** 120 volt, **9 Watt** type medium base baby Plumen lamp.

1 Screw the lamp into the socket.