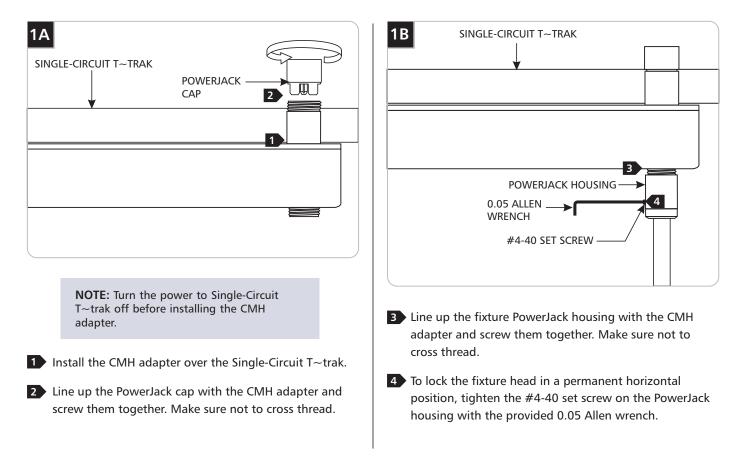

## Single-Circuit T~trak<sup>™</sup> Adapter With CMH Ballast





SYSTEM CONNECTORS

## GENERAL PRODUCT INFORMATION:



This product is suitable for indoor dry locations only.

This product is intended for use only with Tech Lighting Single-Circuit T~trak<sup>™</sup> system.

## Install the CMH Adapter



## SAVE THESE INSTRUCTIONS!



a brand of **TECH**LIGHTING

7400 Linder Ave, Skokie, IL 60077 847.410.4400

www.ttraklighting.com

© 2010 Tech Lighting, L.L.C. All rights reserved. The "T~trak™" graphic is a registered trademark of T~trak™. T~trak™ reserves the right to change specifications for product improvements without notification. A Generation Brands Company