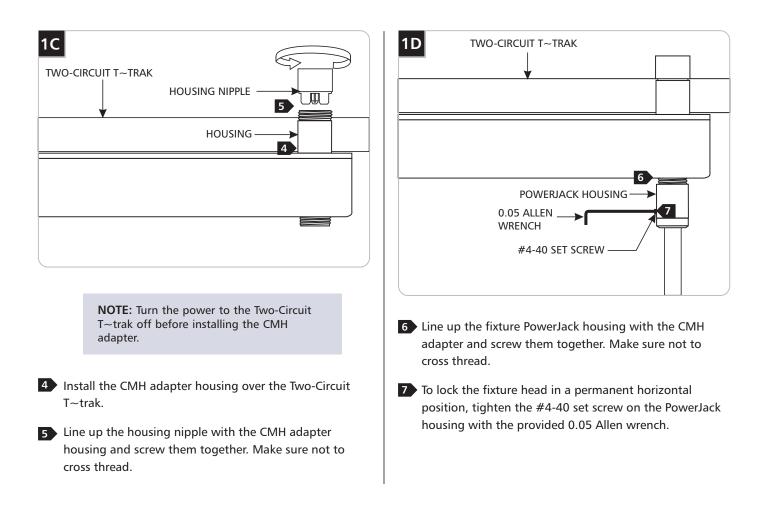

## Two-Circuit T~trak<sup>™</sup> Adapter With CMH Ballast





SYSTEM CONNECTORS

## GENERAL PRODUCT INFORMATION:



This product is suitable for indoor dry locations only.

This product is intended for use only with Tech Lighting Two-Circuit T~trak  $^{\rm m}$  system.

## Install the CMH Adapter





## **SAVE THESE INSTRUCTIONS!**



7400 Linder Ave, Skokie, IL 60077

847.410.4400 www.ttraklighting.com

© 2010 Tech Lighting, L.L.C. All rights reserved. The "T~trak"" graphic is a registered trademark of T~trak"". T~trak "" reserves the right to change specifications for product improvements without notification.

A Generation Brands Company