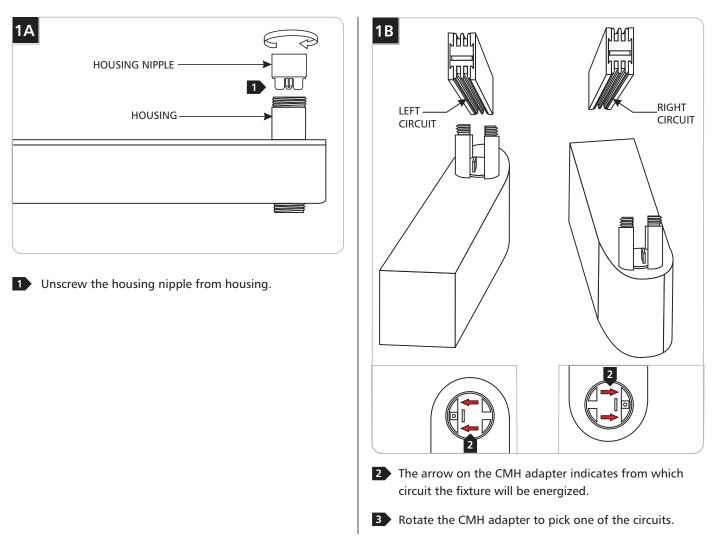

## Two-Circuit T~trak<sup>™</sup> Adapter With CMH Ballast





SYSTEM CONNECTORS

## GENERAL PRODUCT INFORMATION:



This product is suitable for indoor dry locations only.

This product is intended for use only with Tech Lighting Two-Circuit T~trak  $^{\rm m}$  system.

## Install the CMH Adapter





## **SAVE THESE INSTRUCTIONS!**



7400 Linder Ave, Skokie, IL 60077

847.410.4400 www.ttraklighting.com

© 2010 Tech Lighting, L.L.C. All rights reserved. The "T~trak"" graphic is a registered trademark of T~trak"". T~trak "" reserves the right to change specifications for product improvements without notification.

A Generation Brands Company