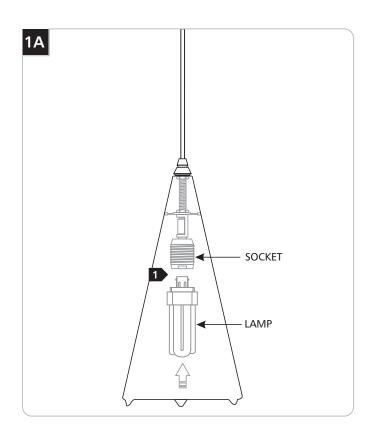

## **Installing the Lamp**

**CAUTION:** To reduce the risk of a burn or electric shock during relamping, disconnect the power to the fixture.

Use MAX 18 Watt GX24Q-2 base Triple Tube Compact Fluorescent Lamp.

Push the lamp pins firmly all the way into the socket holes.