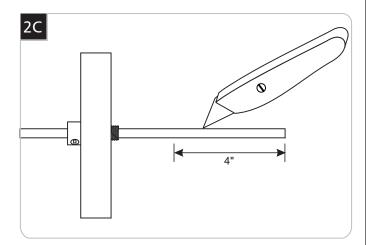

- 4 Leave 6" of the cord behind the canopy for power connections. Cut the excess cord.
- **5** From the end of the cord, strip the insulation 4" using a sharp knife. <u>Make sure not to nick the inner wires</u>.
- 6 Strip the end of the wires.
- 7 Repeat for all the cords