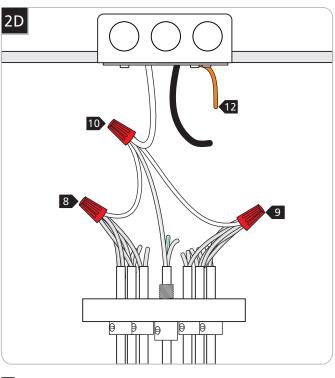

- Leave the center cord for now and connect half of the fixture wires with the white tracer as well as one of the provided white wire strips together with one of the provided wire nuts.
- 9 Repeat for the remaining half of the fixture wires with the white tracers except for the center cord.
- Connect neutral power line, the center cord power wire with white tracer, and the two white strips from the previous connection with one of the provided wire nuts.
- Repeat steps #, #, and # for the hot power cord wires and the neutral power cord wires with the green tracer.
- Ground the fixture wires and the mounting plate ground wire with accordance to local electrical code.
- 13 Skip to section 3