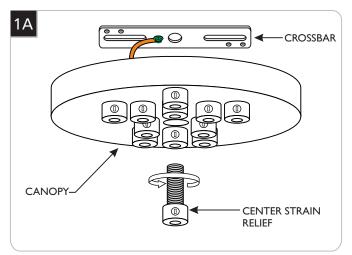

#### **Preparing the Canopy**

1 Remove the crossbar from the canopy by completely unscrewing the center strain relief.

2 Mount the crossbar assembly to the electrical box with the two provided #8-32 screws.