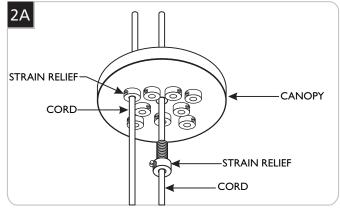

#### **Preparing the Canopy**

1 Remove the crossbar from the canopy by completely unscrewing the center strain relief.

2 Mount the crossbar assembly to the electrical box with the two provided #8-32 screws.