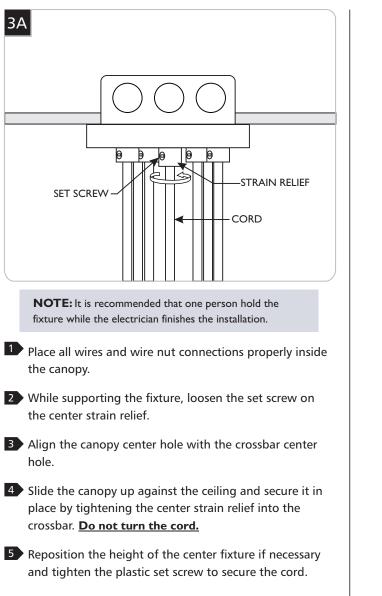

#### **Preparing the Canopy**

1 Remove the crossbar from the canopy by completely unscrewing the center strain relief.

2 Mount the crossbar assembly to the electrical box with the two provided #8-32 screws.

3 Loosen (Do Not Remove) the set screw on each strain relief.

## Install the Fixture

1 Feed a fixture cord through each the strain relief.

Note: Taping down the frayed end of the cloth may assist in feeding it through the strain relief.

- 2 Adjust each fixtures' height (from bottom of the fixture shade to top of the canopy) by pulling the fixture cords through the strain relief.
- 3 When the desired look is achieved, tighten the set screw on each strain relief.

- 4 Leave 6" of the cord behind the canopy for power connections. Cut the excess cord.
- **5** From the end of the cord, strip the insulation 4" using a sharp knife. <u>Make sure not to nick the inner wires</u>.
- 6 Strip the end of the wires.
- 7 Repeat for all the cords