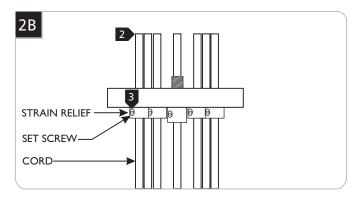

3 Loosen (Do Not Remove) the set screw on each strain relief.

## Install the Fixture

1 Feed a fixture cord through each the strain relief.

Note: Taping down the frayed end of the cloth may assist in feeding it through the strain relief.

- 2 Adjust each fixtures' height (from bottom of the fixture shade to top of the canopy) by pulling the fixture cords through the strain relief.
- 3 When the desired look is achieved, tighten the set screw on each strain relief.