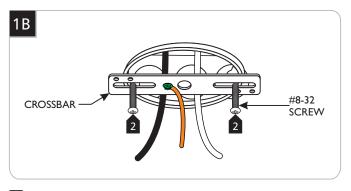

#### **Preparing the Canopy**

1 Remove the crossbar from the canopy by completely unscrewing the center strain relief.

2 Mount the crossbar assembly to the electrical box with the two provided #8-32 screws.