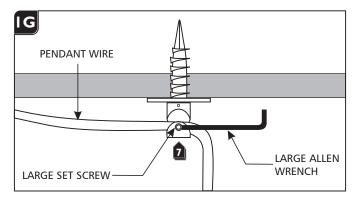

D Hook the fixture pendant wire into the swag hook and secure it in place by tightening the large set screw.