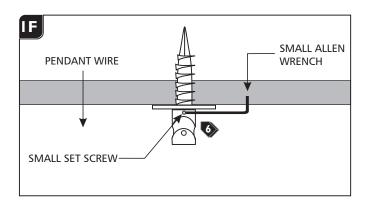

## Mount the Swag Hook

Screw the anchor in the rest of the way with a Phillips screwdriver.

Screw the swag hook onto the threaded washer.

Secure the swag hook to the threaded washer by tightening the small set screw.