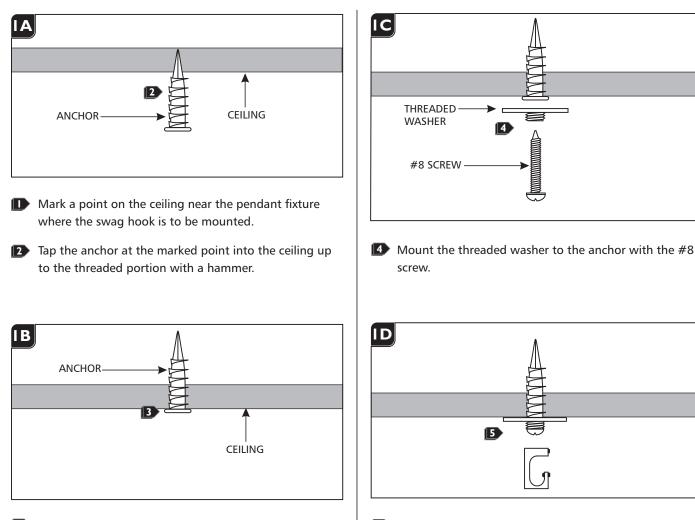

#### **GENERAL PRODUCT INFORMATION:**

This product must be used with Pendant fixtures only.

## Mount the Swag Hook

Screw the anchor in the rest of the way with a Phillips screwdriver.

Screw the swag hook onto the threaded washer.

Secure the swag hook to the threaded washer by tightening the small set screw.