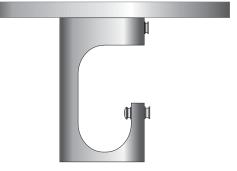

## Mount the Swag Hook

Screw the anchor in the rest of the way with a Phillips screwdriver.

Screw the swag hook onto the threaded washer.

Secure the swag hook to the threaded washer by tightening the small set screw.