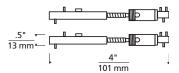

# **Inline Turnbuckles**



Shown approx. 35% actual size.



### **DESCRIPTION**

Kable Lite systems with several turns will require inline turnbuckles to provide tension within the run. Conductive (T2) turnbuckles continue power; insulated (T3) turnbuckles isolate power feeds from each other. Pair.

# **FINISH**

Chrome, satin nickel.

### WEIGHT

0.25 lb./0.11 kg. ±

# ORDERING INFORMATION

| 700PART | TYPE          | FINISH          |  |
|---------|---------------|-----------------|--|
|         | T2 CONDUCTIVE | <b>C</b> CHROME |  |
|         | T3 INSULATED  | S SATIN NICKEL  |  |



7400 Linder Avenue Skokie, Illinois 60077 T 847.410.4400 F 847.410.4500

www.techlighting.com

| 700PART       |  |
|---------------|--|
| FIXTURE TYPE: |  |
| JOB NAME:     |  |