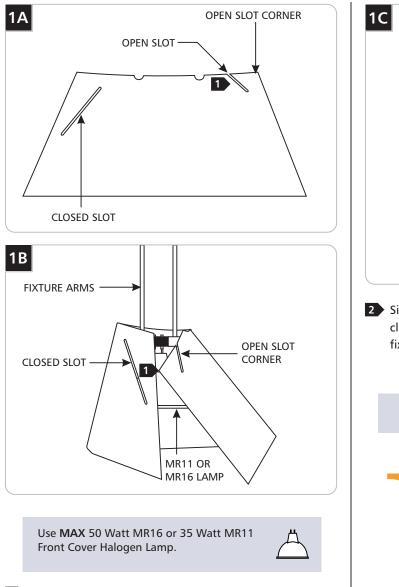

## **Install the Flight Paper**

Wrap the Flight Paper around the fixture lamp and insert the open corner into the closed slot so that both slots line up perpendicularly.

700FP

2 Simply push the open slot all the way up into the closed so that the Flight Paper stays locked around the fixture lamp.