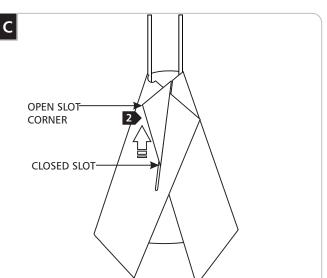

## **Install the Flight Paper**

Wrap the Flight Paper around the fixture lamp and insert the open corner into the closed slot so that both slots line up perpendicularly.

700FP

2 Simply push the open slot all the way up into the closed so that the Flight Paper stays locked around the fixture lamp.