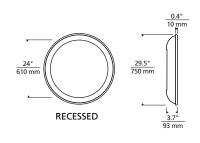

# **Tigris Mirror Round**

TIGRIS MIRROR, RECESSED Shown approximately 5% actual size.

TIGRIS MIRROR SURFACE

7400 Linder Avenue Skokie, Illinois 60077 T 847.410.4400 F 847.410.4500

www.techlighting.com

# INSTALLATION

Recessed version requires modifications to existing wall construction. For wall mount use only.