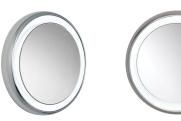

## **DESCRIPTION**

Round mirror surrounded by a cove of diffused white light. Available in two styles: recessed and surface. Plated pressure formed frame. Provides shadow-free task and ambient light. Includes transformer. ADA compliant.

## **FINISH**

Chrome, satin nickel.