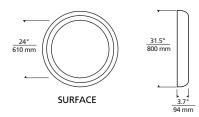

# **Tigris Mirror Round**

TIGRIS MIRROR, RECESSED Shown approximately 5% actual size.

TIGRIS MIRROR SURFACE

7400 Linder Avenue Skokie, Illinois 60077 T 847.410.4400 F 847.410.4500

www.techlighting.com

# INSTALLATION

Recessed version requires modifications to existing wall construction. For wall mount use only.