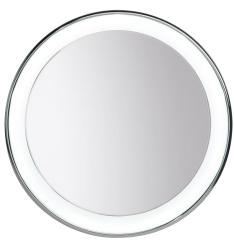

## **DESCRIPTION**

Round mirror surrounded by a cove of diffused white light. Available in two styles: recessed and surface. Plated pressure formed frame. Provides shadow-free task and ambient light. Includes transformer. ADA compliant.