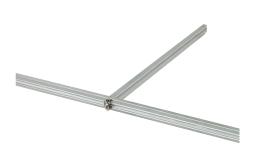

# "T" Connector

Shown approx. 10% actual size.

### **DESCRIPTION**

Use the special "T" connector to make a clean splice into a straight run. The 3' by 1' "T" connector joins three pieces of Two-Circuit MonoRail. It is conductive, so you may power the system from any of the runs. The connector must be supported with three rigid or adjustable standoffs (sold separately), one on each end.