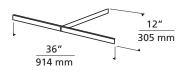

### **DESCRIPTION**

Use the special "T" connector to make a clean splice into a straight run. The 3' by 1' "T" connector joins three pieces of Two-Circuit MonoRail. It is conductive, so you may power the system from any of the runs. The connector must be supported with three rigid or adjustable standoffs (sold separately), one on each end.